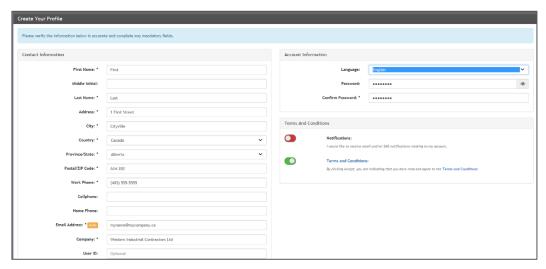

For NEW Users: If you don't already have an account, click **Create Account**. You will be given a unique username. Be sure to save this username as it will be needed to log back into the system.

## For Existing Users:

You can make any changes of address, email, or password by clicking on "**Profile**" at the top left of the page.

4. Click **Start** to launch the course.

Note that the General Safety Orientation and the Environment Orientation have been bundled into a single course with two chapters. Both must be completed to receive a certificate of completion (click the >> button at the bottom of the screen after the Safety Orientation to go on to the Environment Orientation):