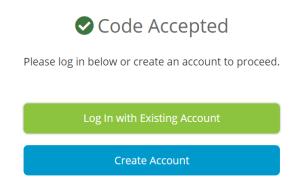

## **2024 CODES**

| Language | Code      |
|----------|-----------|
| English  | 202191020 |
| French   | 207181928 |
| Spanish  | 202447714 |

3. For EXISTING Users: Choose "Log In with Existing Account" if you completed this training last year (in this system) and enter your username and password. If forgotten, click "Forgot Password" to have your password emailed to you.

For NEW Users: If you don't already have an account, click **Create Account**. You will be given a unique username. Be sure to save this username as it will be needed to log back into the system.