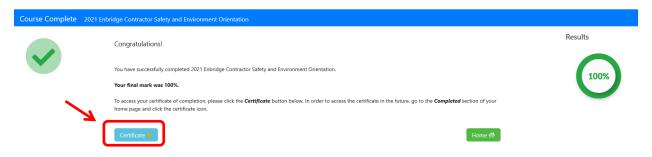

## 2024 Contractor Safety and Environment Orientation Access Instructions

**5.** Once you complete both modules, you will get a results page that has a button to download a certificate of completion (which you can then print as evidence of completion):