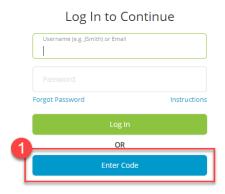

1. Go to <a href="www.OnlineLogin.ca">www.OnlineLogin.ca</a> and choose the "Enter Code" button.

2. Enter the Enbridge provided course code in the **Code Entry**. The code will be an 8 or 9-digit numerical number; each language English, French, and Spanish will have its own code.