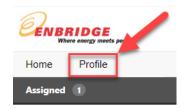

## For Existing Users:

You can make any changes of address, email, or password by clicking on "**Profile**" at the top left of the page.

4. Click **Start** to launch the course.

Note that the General Safety Orientation and the Environment Orientation have been bundled into a single course with two chapters. Both must be completed to receive a certificate of completion (click the >> button at the bottom of the screen after the Safety Orientation to go on to the Environment Orientation):