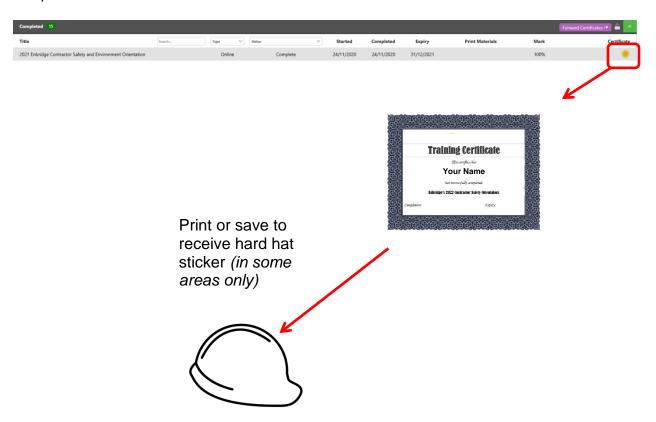

NOTE: You can also print at any time by clicking the certificate star on the course under "**Completed**" in your Home dashboard. Certain facilities and operations may provide you with a 2024 Annual Contractor Orientation hardhat sticker in exchange for this certificate of completion.