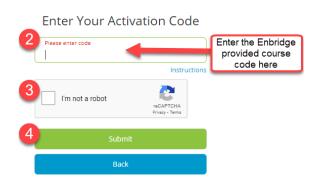

1. Go to <a href="www.OnlineLogin.ca">www.OnlineLogin.ca</a> and choose the "Enter Code" button.

2. Enter the Enbridge provided course code in the **Code Entry**. The code will be an 8 or 9-digit numerical number; each language English, French, and Spanish will have its own code.

## **2024 CODES**

| Language | Code      |
|----------|-----------|
| English  | 202191020 |
| French   | 207181928 |
| Spanish  | 202447714 |

3. For EXISTING Users: Choose "Log In with Existing Account" if you completed this training last year (in this system) and enter your username and password. If forgotten, click "Forgot Password" to have your password emailed to you.