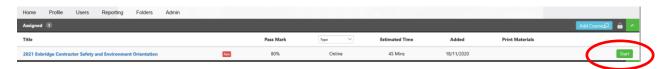

## For Existing Users:

You can make any changes of address, email, or password by clicking on "**Profile**" at the top left of the page.

4. Click **Start** to launch the course.

Note that the General Safety Orientation and the Environment Orientation have been bundled into a single course with two chapters. Both must be completed to receive a certificate of completion (click the >> button at the bottom of the screen after the Safety Orientation to go on to the Environment Orientation):