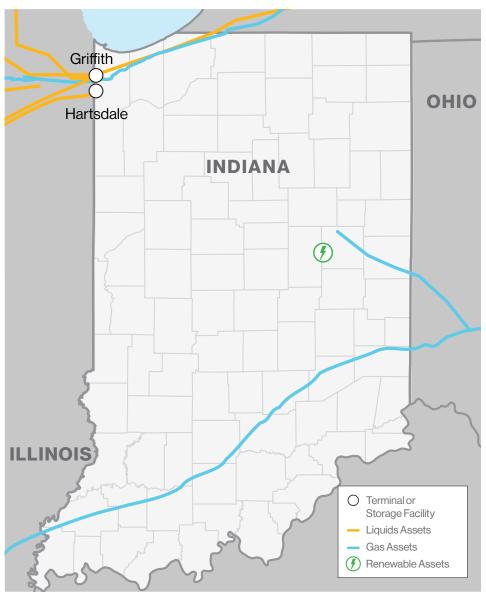

# Enbridge in Indiana: Fueling Indiana's economic engine

Enbridge's energy infrastructure has helped fuel quality of life in Indiana for more than 50 years. Enbridge delivers the products that heat homes and businesses, fuel vehicles, and power industry across the state.

# Line 6A

A 467-mile pipeline carrying a variety of crude oil from Superior, WI to Griffith, IN.

#### Line 78

A 374-mile pipeline carrying a variety of crude oils from Pontiac, IL to Sarnia, ON

# Line 62

A 75-mile pipeline carrying light and heavy crude oil from Pontiac, IL to Schererville, IN.

#### Line 14/64

A 467-mile pipeline carrying light and medium crude oils from Superior, WI to Griffith, IN.

#### **Vector**

A 348-mile natural gas transmission pipeline system from Joliet, IL to Sarnia, ON with deliveries in Indiana and Michigan.

# **Texas Eastern Transmission**

A natural gas pipeline, which travels more than 9,000 miles, and crosses Indiana as it connects Texas and the Gulf Coast with high-demand markets in the Mid-Atlantic and Northeast.

### **Wildcat Wind Farm**

This 202.5-megawatt (MW) wind farm is located near Elwood, IN. It includes 125 turbines. Enbridge has an 80% ownership interest in the Wildcat Wind Farm, which generates enough electricity to meet the needs of 57,800 homes (based on gross generation figures).