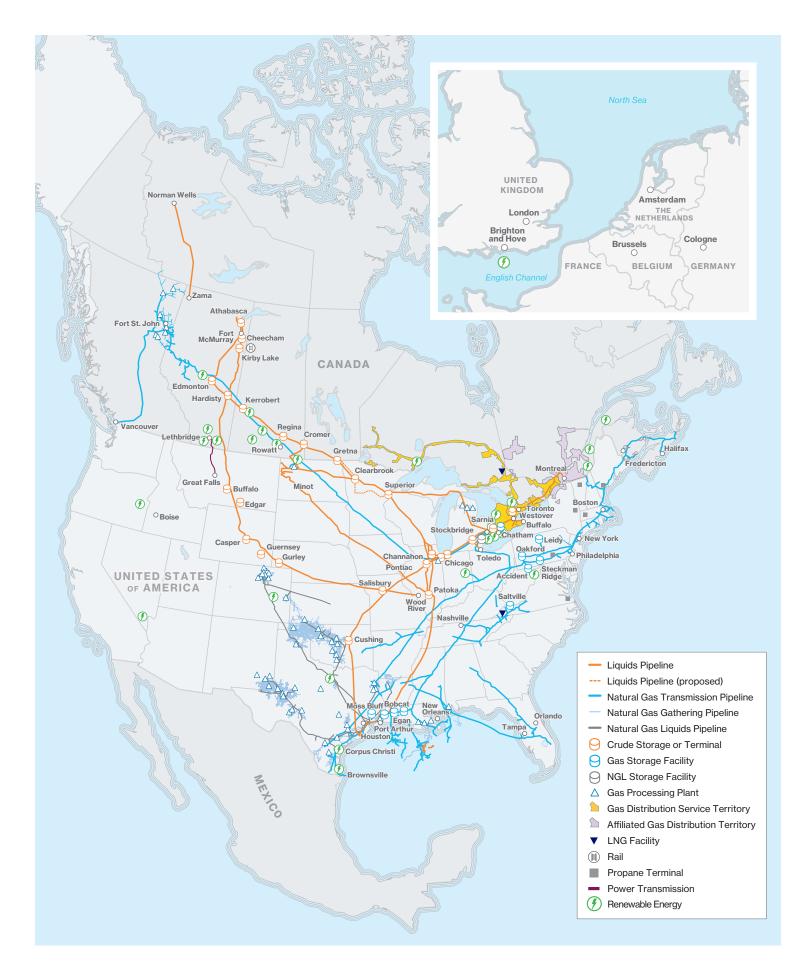

> Our assets are now more diversified and balanced between natural gas and crude oil, complemented by our rapidly growing renewable power generation business. We move 28 percent of the crude oil produced in North America, and 20 percent of the natural gas consumed in the U.S.

Over the long term, the combined asset base and expanded geographic footprint will enhance our access to new opportunities and markets.

## Key asset information:

| Gas pipelines       | .41,800+ km<br>(26,000+ miles) |
|---------------------|--------------------------------|
| Natural gas storage | .438 Bcf                       |

Liquids pipelines (active).....27,300+ km (17,000+ miles)

Natural gas processing capacity......3.1 Bcf/d

200, 425 1st Street S.W. Calgary AB T2P 3L8 **enbridge.com** 

200, 425 1st Street S.W. Calgary AB T2P 3L8 **enbridge.com**