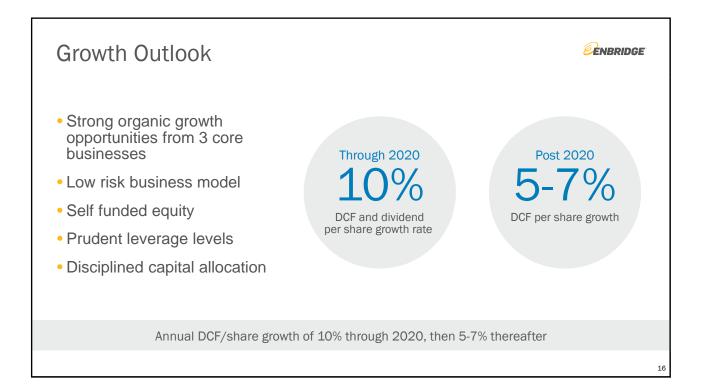

## Strategic Overview

**ENBRIDGE** 

Highlights \$4.30 - \$4.60 per share 2019 DCF guidance 10% 2019 dividend increase DCF/share and DPS CAGR 10% through 2020 \$1.8B Newly secured projects Annual DCF/share 5-7% growth rate post-2020 Contract proposal Liquids Pipelines Mainline Throughput optimizations