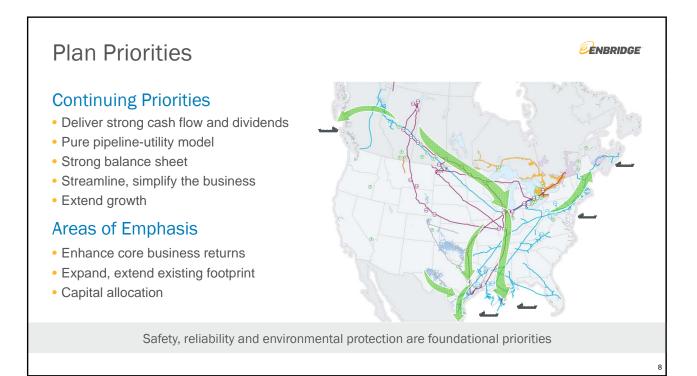

## Strategic Overview



**ENBRIDGE** 

Highlights \$4.30 - \$4.60 per share 2019 DCF guidance 10% 2019 dividend increase DCF/share and DPS CAGR 10% through 2020 \$1.8B Newly secured projects Annual DCF/share 5-7% growth rate post-2020 Contract proposal Liquids Pipelines Mainline Throughput optimizations

## Enbridge Investor Day

























|   | Options               | Current<br>Rank | Rationale                                                                               | Guideposts for Action                                                                                  |
|---|-----------------------|-----------------|-----------------------------------------------------------------------------------------|--------------------------------------------------------------------------------------------------------|
| ✓ | Organic<br>Growth     | High            | <ul><li>✓ Attractive opportunities</li><li>✓ Protects base, advances strategy</li></ul> | <ul> <li>Availability of core low risk projects</li> <li>Accretive to value and DCF/share</li> </ul>   |
|   | Debt<br>Repayment     | Medium          | <ul><li>✓