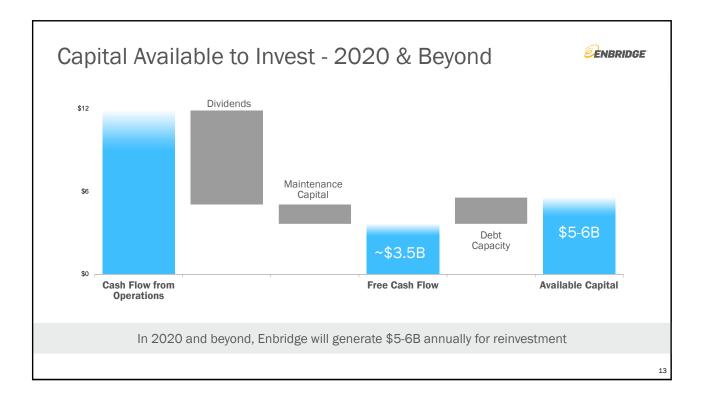

## Strategic Overview



**ENBRIDGE** 

Highlights \$4.30 - \$4.60 per share 2019 DCF guidance 10% 2019 dividend increase DCF/share and DPS CAGR 10% through 2020 \$1.8B Newly secured projects Annual DCF/share 5-7% growth rate post-2020 Contract proposal Liquids Pipelines Mainline Throughput optimizations

## Enbridge Investor Day

























|   | Options               | Current<br>Rank | Rationale                                                                               | Guideposts for Action                                                                                  |
|---|-----------------------|-----------------|-----------------------------------------------------------------------------------------|--------------------------------------------------------------------------------------------------------|
| ✓ | Organic<br>Growth     | High            | <ul><li>✓ Attractive opportunities</li><li>✓ Protects base, advances strategy</li></ul> | <ul> <li>Availability of core low risk projects</li> <li>Accretive to value and DCF/share</li> </ul>   |
|   | Debt<br>Repayment     | Medium          | <ul><li>✓ Preserves