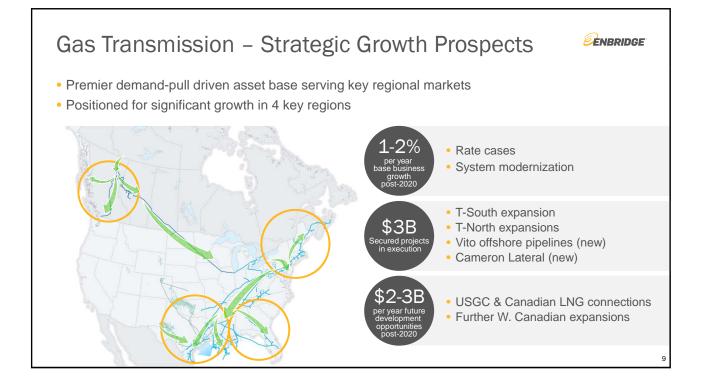

## Strategic Overview



**ENBRIDGE** 

Highlights \$4.30 - \$4.60 per share 2019 DCF guidance 10% 2019 dividend increase DCF/share and DPS CAGR 10% through 2020 \$1.8B Newly secured projects Annual DCF/share 5-7% growth rate post-2020 Contract proposal Liquids Pipelines Mainline Throughput optimizations

## Enbridge Investor Day

























|   | Options               | Current<br>Rank | Rationale                                                                               | Guideposts for Action                                                                                  |
|---|-----------------------|-----------------|-----------------------------------------------------------------------------------------|--------------------------------------------------------------------------------------------------------|
| ✓ | Organic<br>Growth     | High            | <ul><li>✓ Attractive opportunities</li><li>✓ Protects base, advances strategy</li></ul> | <ul> <li>Availability of core low risk projects</li> <li>Accretive to value and DCF/share</li> </ul>   |
|   | Debt<br>Repayment     | Medium          | <ul><li>✓ P