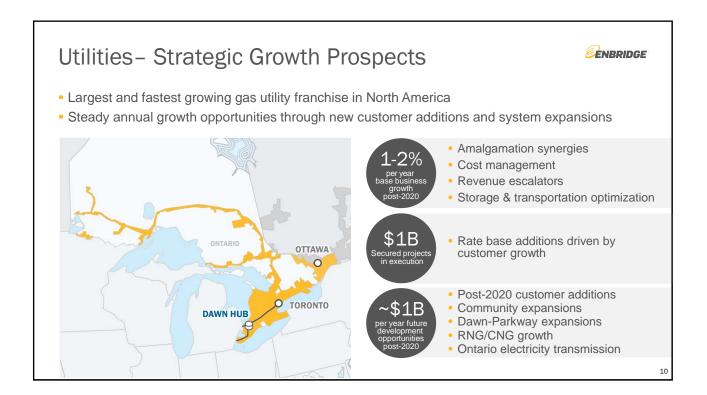

## Strategic Overview



**ENBRIDGE** 

Highlights \$4.30 - \$4.60 per share 2019 DCF guidance 10% 2019 dividend increase DCF/share and DPS CAGR 10% through 2020 \$1.8B Newly secured projects Annual DCF/share 5-7% growth rate post-2020 Contract proposal Liquids Pipelines Mainline Throughput optimizations

## Enbridge Investor Day

























|   | Options               | Current<br>Rank | Rationale                                                                               | Guideposts for Action                                                                                  |
|---|-----------------------|-----------------|-----------------------------------------------------------------------------------------|--------------------------------------------------------------------------------------------------------|
| ✓ | Organic<br>Growth     | High            | <ul><li>✓ Attractive opportunities</li><li>✓ Protects base, advances strategy</li></ul> | <ul> <li>Availability of core low risk projects</li> <li>Accretive to value and DCF/share</li> </ul>   |
|   | Debt<br>Repayment     | Medium          | <ul><li>✓ Pre