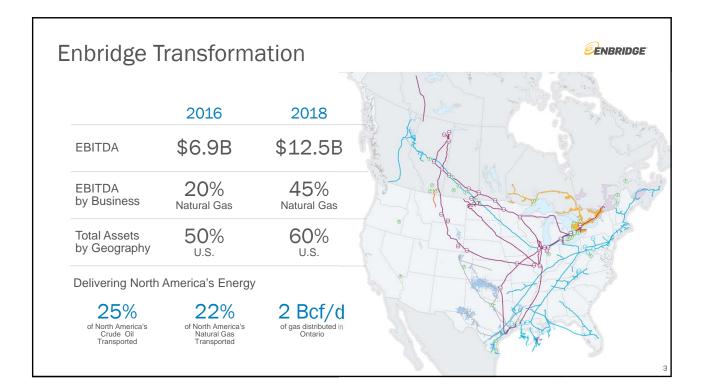

## Strategic Overview

**ENBRIDGE** 

Highlights \$4.30 - \$4.60 per share 2019 DCF guidance 10% 2019 dividend increase DCF/share and DPS CAGR 10% through 2020 \$1.8B Newly secured projects Annual DCF/share 5-7% growth rate post-2020 Contract proposal Liquids Pipelines Mainline Throughput optimizations