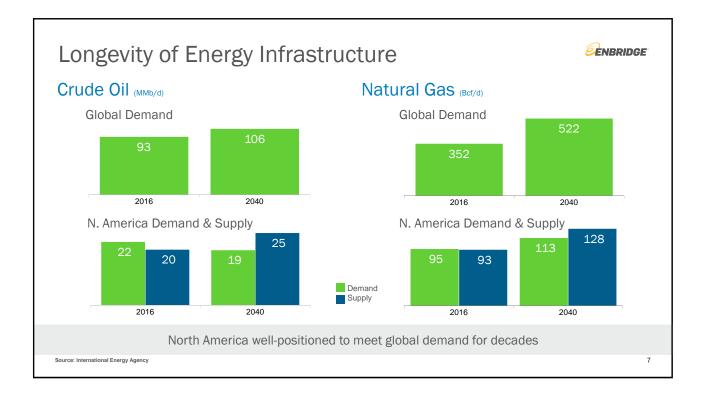

## Strategic Overview



**ENBRIDGE** 

Highlights \$4.30 - \$4.60 per share 2019 DCF guidance 10% 2019 dividend increase DCF/share and DPS CAGR 10% through 2020 \$1.8B Newly secured projects Annual DCF/share 5-7% growth rate post-2020 Contract proposal Liquids Pipelines Mainline Throughput optimizations

## Enbridge Investor Day

























|   | Options               | Current<br>Rank | Rationale                                                                               | Guideposts for Action                                                                                  |
|---|-----------------------|-----------------|-----------------------------------------------------------------------------------------|--------------------------------------------------------------------------------------------------------|
| ✓ | Organic<br>Growth     | High            | <ul><li>✓ Attractive opportunities</li><li>✓ Protects base, advances strategy</li></ul> | <ul> <li>Availability of core low risk projects</li> <li>Accretive to value and DCF/share</li> </ul>   |
|   | Debt<br>Repayment     | Medium          | <ul><li