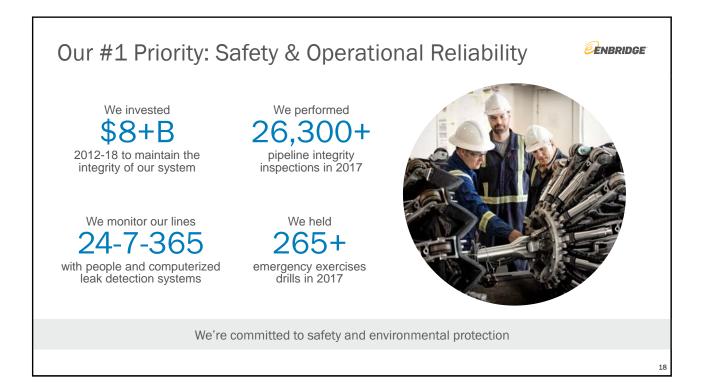

projects</li> <li>Accretive to value and DCF/share</li> </ul>   |
|   | Debt<br>Repayment     | Medium          | <ul><li>✓ Preserves optionality</li><li>X Dilutive to growth rate</li></ul>             | <ul> <li>Emerging opportunities justify creating<br/>additional B/S flexibility</li> </ul>             |
|   | Share<br>Repurchase   | Medium          | <ul><li>✓ Stock undervalued</li><li>X Does not advance strategy</li></ul>               | <ul> <li>Shares below fundamental value</li> <li>Return in excess of organic growth</li> </ul>         |
|   | Asset<br>Monetization | Low             | <ul><li>X Achieved B/S metrics</li><li>X Most remaining assets are core</li></ul>       | <ul> <li>Accretive to per-share metrics &amp; value</li> <li>Neutral to leverage and growth</li> </ul> |