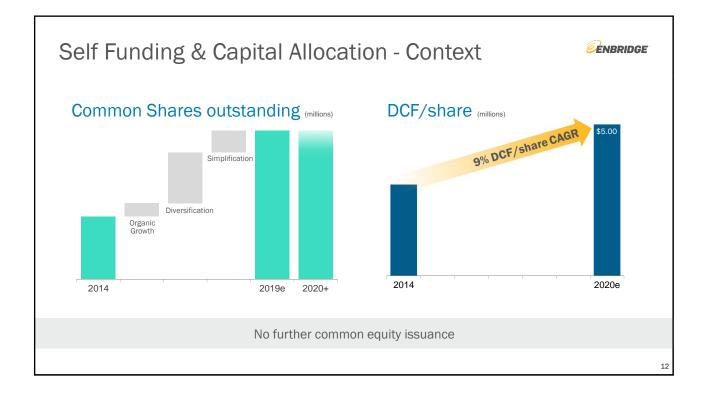

## Strategic Overview



**ENBRIDGE** 

Highlights \$4.30 - \$4.60 per share 2019 DCF guidance 10% 2019 dividend increase DCF/share and DPS CAGR 10% through 2020 \$1.8B Newly secured projects Annual DCF/share 5-7% growth rate post-2020 Contract proposal Liquids Pipelines Mainline Throughput optimizations

## Enbridge Investor Day

























|   | Options               | Current<br>Rank | Rationale                                                                               | Guideposts for Action                                                                                  |
|---|-----------------------|-----------------|-----------------------------------------------------------------------------------------|--------------------------------------------------------------------------------------------------------|
| ✓ | Organic<br>Growth     | High            | <ul><li>✓ Attractive opportunities</li><li>✓ Protects base, advances strategy</li></ul> | <ul> <li>Availability of core low risk projects</li> <li>Accretive to value and DCF/share</li> </ul>   |
|   | Debt<br>Repayment     | Medium          | <ul><li>✓ Preserv