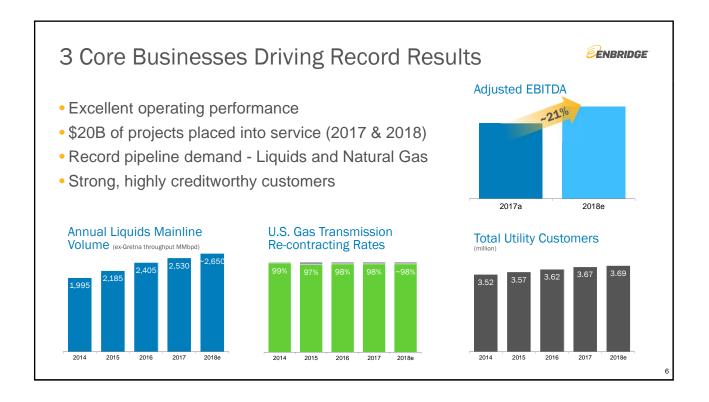

## Strategic Overview



**ENBRIDGE** 

Highlights \$4.30 - \$4.60 per share 2019 DCF guidance 10% 2019 dividend increase DCF/share and DPS CAGR 10% through 2020 \$1.8B Newly secured projects Annual DCF/share 5-7% growth rate post-2020 Contract proposal Liquids Pipelines Mainline Throughput optimizations

## Enbridge Investor Day

























|   | Options               | Current<br>Rank | Rationale                                                                               | Guideposts for Action                                                                                  |
|---|-----------------------|-----------------|-----------------------------------------------------------------------------------------|--------------------------------------------------------------------------------------------------------|
| ✓ | Organic<br>Growth     | High            | <ul><li>✓ Attractive opportunities</li><li>✓ Protects base, advances strategy</li></ul> | <ul> <li>Availability of core low risk projects</li> <li>Accretive to value and DCF/share</li> </ul>   |
|   | Debt<br>Repayment     | Medium          | <ul><