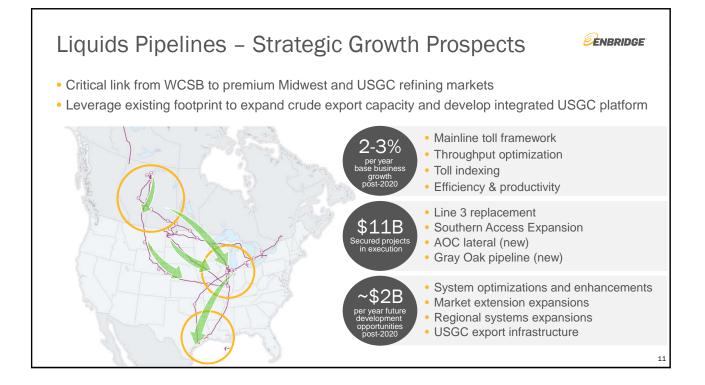

## Strategic Overview



**ENBRIDGE** 

Highlights \$4.30 - \$4.60 per share 2019 DCF guidance 10% 2019 dividend increase DCF/share and DPS CAGR 10% through 2020 \$1.8B Newly secured projects Annual DCF/share 5-7% growth rate post-2020 Contract proposal Liquids Pipelines Mainline Throughput optimizations

## Enbridge Investor Day

























|   | Options               | Current<br>Rank | Rationale                                                                               | Guideposts for Action                                                                                  |
|---|-----------------------|-----------------|-----------------------------------------------------------------------------------------|--------------------------------------------------------------------------------------------------------|
| ✓ | Organic<br>Growth     | High            | <ul><li>✓ Attractive opportunities</li><li>✓ Protects base, advances strategy</li></ul> | <ul> <li>Availability of core low risk projects</li> <li>Accretive to value and DCF/share</li> </ul>   |
|   | Debt<br>Repayment     | Medium          | <ul><li>✓ Prese