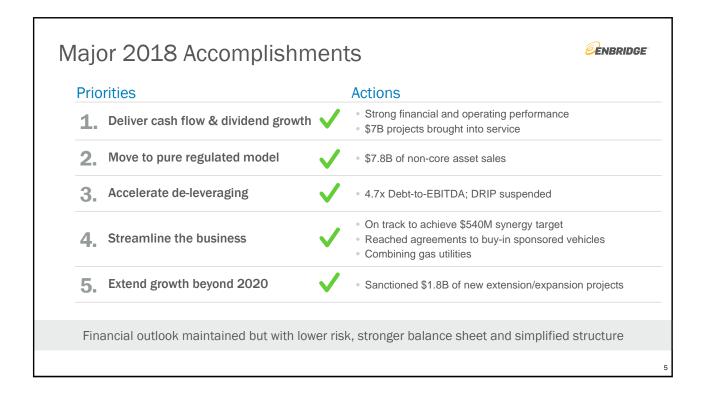

## Strategic Overview

**ENBRIDGE** 

Highlights \$4.30 - \$4.60 per share 2019 DCF guidance 10% 2019 dividend increase DCF/share and DPS CAGR 10% through 2020 \$1.8B Newly secured projects Annual DCF/share 5-7% growth rate post-2020 Contract proposal Liquids Pipelines Mainline Throughput optimizations