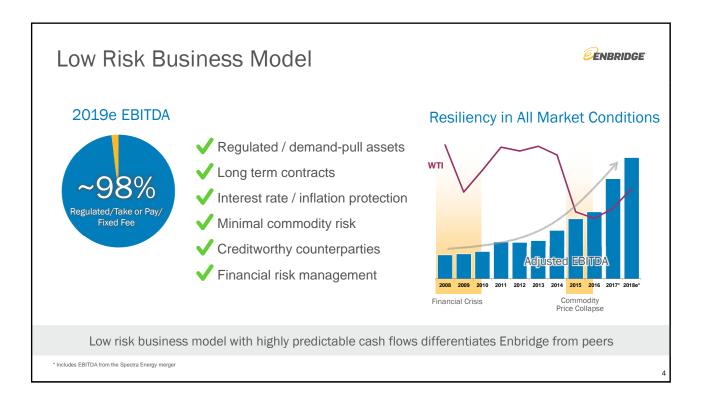

## Strategic Overview

**ENBRIDGE** 

Highlights \$4.30 - \$4.60 per share 2019 DCF guidance 10% 2019 dividend increase DCF/share and DPS CAGR 10% through 2020 \$1.8B Newly secured projects Annual DCF/share 5-7% growth rate post-2020 Contract proposal Liquids Pipelines Mainline Throughput optimizations