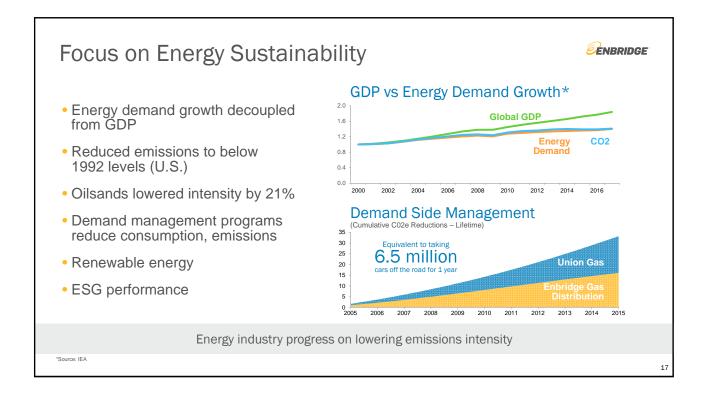

k projects</li> <li>Accretive to value and DCF/share</li> </ul>   |
|   | Debt<br>Repayment     | Medium          | <ul><li>✓ Preserves optionality</li><li>X Dilutive to growth rate</li></ul>             | <ul> <li>Emerging opportunities justify creating<br/>additional B/S flexibility</li> </ul>             |
|   | Share<br>Repurchase   | Medium          | <ul><li>✓ Stock undervalued</li><li>X Does not advance strategy</li></ul>               | <ul> <li>Shares below fundamental value</li> <li>Return in excess of organic growth</li> </ul>         |
|   | Asset<br>Monetization | Low             | <ul><li>X Achieved B/S metrics</li><li>X Most remaining assets are core</li></ul>       | <ul> <li>Accretive to per-share metrics &amp; value</li> <li>Neutral to leverage and growth</li> </ul> |