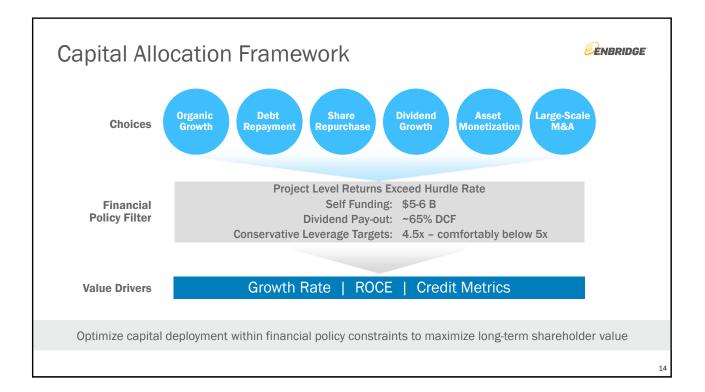

## Strategic Overview



**ENBRIDGE** 

Highlights \$4.30 - \$4.60 per share 2019 DCF guidance 10% 2019 dividend increase DCF/share and DPS CAGR 10% through 2020 \$1.8B Newly secured projects Annual DCF/share 5-7% growth rate post-2020 Contract proposal Liquids Pipelines Mainline Throughput optimizations

## Enbridge Investor Day

























|   | Options               | Current<br>Rank | Rationale                                                                               | Guideposts for Action                                                                                  |
|---|-----------------------|-----------------|-----------------------------------------------------------------------------------------|--------------------------------------------------------------------------------------------------------|
| ✓ | Organic<br>Growth     | High            | <ul><li>✓ Attractive opportunities</li><li>✓ Protects base, advances strategy</li></ul> | <ul> <li>Availability of core low risk projects</li> <li>Accretive to value and DCF/share</li> </ul>   |
|   | Debt<br>Repayment     | Medium          | <ul><li>✓ Preserves o