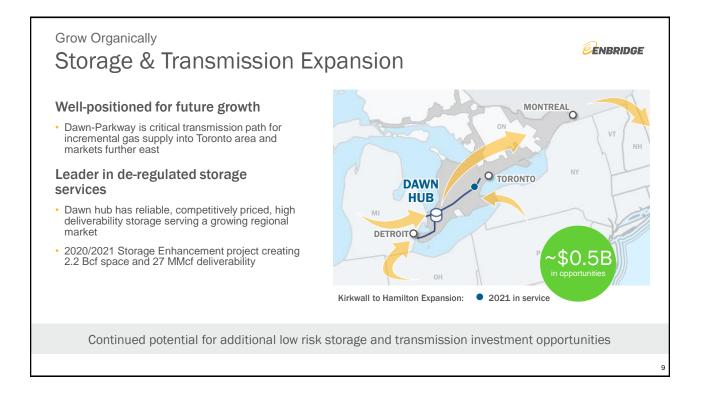

## **Execute Secured Capital Program E**ENBRIDGE Advancing Secured Growth Project Inventory Secured Projects ISD Capital (\$B) Dawn Parkway 10km pipeline expansion from Kirkwall to Hamilton 2021 \$ 0.2 Expansion Windsor Line 2020 \$ 0.1 61km pipeline integrity replacement project Replacement **Owen Sound** 2020 \$ 0.1 34km new pipeline supporting growth in Ontario Reinforcement TOTAL \$0.4B Other Annual Utility Projects ISD Capital (\$B) Normal Course Ongoing base business growth outlined in Connections & Annual ~ \$0.5B 10 - year asset management plan Modernization Dawn-Parkway Expansion