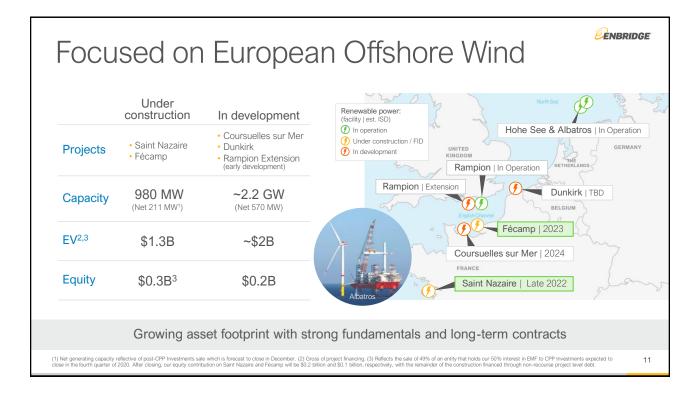

We're optimizing our onshore assets to extend their useful life and increase productivity

|                                | Hohe See & Albatros         | Rampion                   | Saint Nazaire                         | Fécamp                                             |  |
|--------------------------------|-----------------------------|---------------------------|---------------------------------------|----------------------------------------------------|--|
| Country                        |                             |                           |                                       |                                                    |  |
| Capacity                       | 609 MW                      | 400 MW                    | 480 MW                                | 500 MW                                             |  |
| Project costs                  | C\$1.1B                     | C\$0.8B                   | C\$0.9B <sup>3</sup>                  | C\$0.7B <sup>3</sup>                               |  |
| ommercial framework            | 20-year fixed-price         | 15-year PPA + ROC         | 20-year fixed-price                   | 20-year fixed-price                                |  |
| Partnerships                   | EnBW (50.1%)<br>CPP (24.5%) | E.ON (50.1%)<br>GIG (25%) | EDF (50%)<br>CPP <sup>2</sup> (24.5%) | EDF (35%)<br>wpd (30%)<br>CPP <sup>2</sup> (17.1%) |  |
| Merchant capacity <sup>1</sup> | None                        | Minimal                   | None                                  | None                                               |  |
| ENB ownership                  | 25.4%                       | 24.9%                     | 25.5%                                 | 17.9%                                              |  |
| Equity IRR (after tax)         | Low to mid-teens            | Low to mid-teens          | Low to mid-teens                      | Low to mid-teens                                   |  |