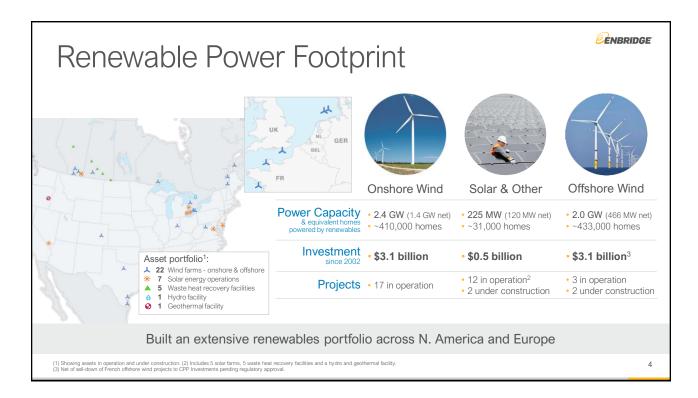

We're optimizing our onshore assets to extend their useful life and increase productivity



|                                | Hohe See & Albatros         | Rampion                   | Saint Nazaire                         | Fécamp                                             |  |
|--------------------------------|-----------------------------|---------------------------|---------------------------------------|----------------------------------------------------|--|
| Country                        |                             |                           |                                       |                                                    |  |
| Capacity                       | 609 MW                      | 400 MW                    | 480 MW                                | 5