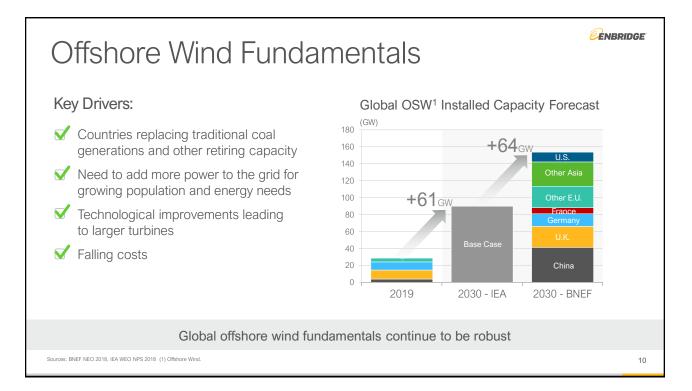

rice                                |  |
| Partnerships                   | EnBW (50.1%)<br>CPP (24.5%) | E.ON (50.1%)<br>GIG (25%) | EDF (50%)<br>CPP <sup>2</sup> (24.5%) | EDF (35%)<br>wpd (30%)<br>CPP <sup>2</sup> (17.1%) |  |
| Merchant capacity <sup>1</sup> | None                        | Minimal                   | None                                  | None                                               |  |
| ENB ownership                  | 25.4%                       | 24.9%                     | 25.5%                                 | 17.9%                                              |  |
| Equity IRR (after tax)         | Low to mid-teens            | Low to mid-teens          | Low to mid-teens                      | Low to mid-teens                                   |  |