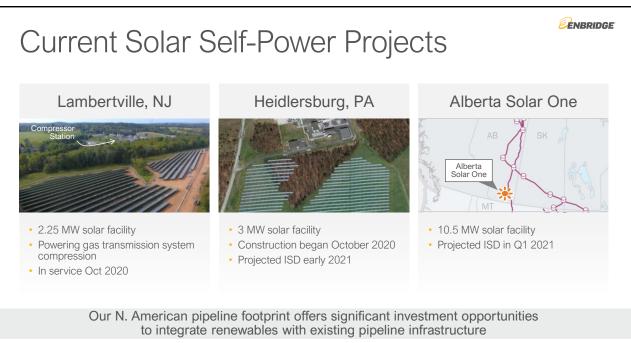

|  |
| Partnerships                   | EnBW (50.1%)<br>CPP (24.5%) | E.ON (50.1%)<br>GIG (25%) | EDF (50%)<br>CPP <sup>2</sup> (24.5%) | EDF (35%)<br>wpd (30%)<br>CPP <sup>2</sup> (17.1%) |  |
| Merchant capacity <sup>1</sup> | None                        | Minimal                   | None                                  | None                                               |  |
| ENB ownership                  | 25.4%                       | 24.9%                     | 25.5%                                 | 17.9%                                              |  |
| Equity IRR (after tax)         | Low to mid-teens            | Low to mid-teens          | Low to mid-teens                      | Low to mid-teens                                   |  |