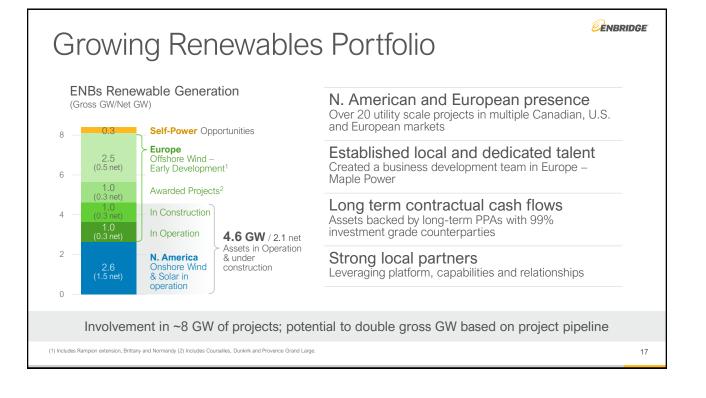

|  |
| Partnerships                   | EnBW (50.1%)<br>CPP (24.5%) | E.ON (50.1%)<br>GIG (25%) | EDF (50%)<br>CPP <sup>2</sup> (24.5%) | EDF (35%)<br>wpd (30%)<br>CPP <sup>2</sup> (17.1%) |  |
| Merchant capacity <sup>1</sup> | None                        | Minimal                   | None                                  | None                                               |  |
| ENB ownership                  | 25.4%                       | 24.9%                     | 25.5%                                 | 17.9%                                              |  |
| Equity IRR (after tax)         | Low to mid-teens            | Low to mid-teens          | Low to mid-teens                      | Low to mid-teens                                   |  |