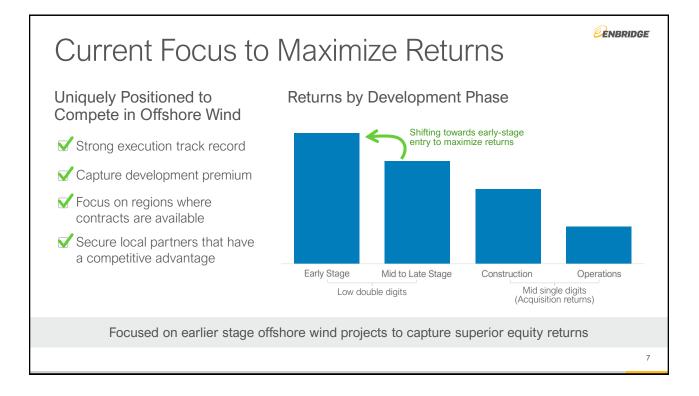

We're optimizing our onshore assets to extend their useful life and increase productivity

|                                | Hohe See & Albatros         | Rampion                   | Saint Nazaire                         | Fécamp                                             |  |
|--------------------------------|-----------------------------|---------------------------|---------------------------------------|----------------------------------------------------|--|
| Country                        |                             |                           |                                       |                                                    |  |
| Capacity                       | 609 MW                      | 400 MW                    | 480 MW                                | 500 MW                                             |  |
| Project costs                  | C\$1.1B                     | C\$0.8B                   | C\$0.9B <sup>3</sup>                  | C\$0.7B <sup>3</sup>                               |  |
| ommercial framework            | 20-year fixed-price         | 15-year PPA + ROC         | 20-year fixed-price                   | 20-year fixed-price                                |  |
| Partnerships                   | EnBW (50.1%)<br>CPP (24.5%) | E.ON (50.1%)<br>GIG (25%) | EDF (50%)<br>CPP <sup>2</sup> (24.5%) | EDF (35%)<br>wpd (30%)<br>CPP <sup>2</sup> (17.1%) |  |
| Merchant capacity <sup>1</sup> | None                        | Minimal                   | None                                  | None                                               |  |
| ENB ownership                  | 25.4%                       | 24.9%                     | 25.5%                                 | 17.9%                                              |  |
| Equity IRR (after tax)         | Low to mid-teens            | Low to mid-teens          | Low to mid-teens                      | Low to mid-teens                                   |  |