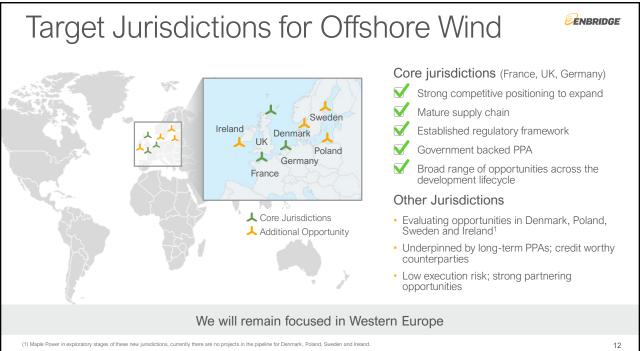

|  |
| Partnerships                   | EnBW (50.1%)<br>CPP (24.5%) | E.ON (50.1%)<br>GIG (25%) | EDF (50%)<br>CPP <sup>2</sup> (24.5%) | EDF (35%)<br>wpd (30%)<br>CPP <sup>2</sup> (17.1%) |  |
| Merchant capacity <sup>1</sup> | None                        | Minimal                   | None                                  | None                                               |  |
| ENB ownership                  | 25.4%                       | 24.9%                     | 25.5%                                 | 17.9%                                              |  |
| Equity IRR (after tax)         | Low to mid-teens            | Low to mid-teens          | Low to mid-teens                      | Low to mid-teens                                   |  |