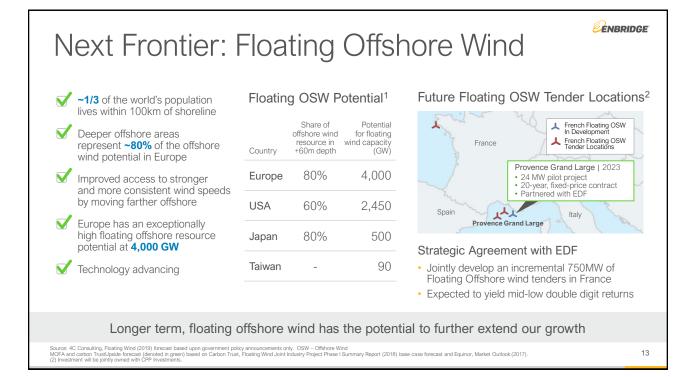

|  |
| Partnerships                   | EnBW (50.1%)<br>CPP (24.5%) | E.ON (50.1%)<br>GIG (25%) | EDF (50%)<br>CPP <sup>2</sup> (24.5%) | EDF (35%)<br>wpd (30%)<br>CPP <sup>2</sup> (17.1%) |  |
| Merchant capacity <sup>1</sup> | None                        | Minimal                   | None                                  | None                                               |  |
| ENB ownership                  | 25.4%                       | 24.9%                     | 25.5%                                 | 17.9%                                              |  |
| Equity IRR (after tax)         | Low to mid-teens            | Low to mid-teens          | Low to mid-teens                      | Low to mid-teens                                   |  |