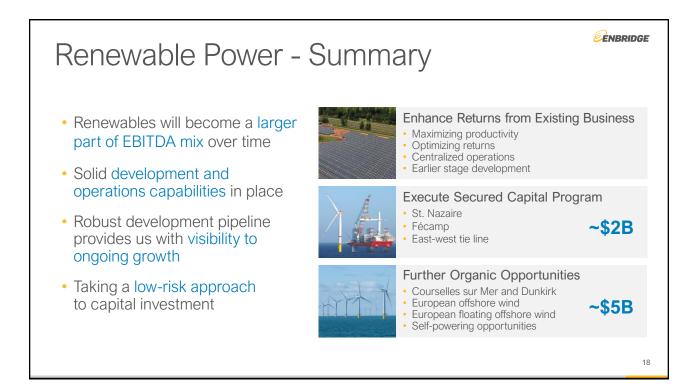

|  |
| Partnerships                   | EnBW (50.1%)<br>CPP (24.5%) | E.ON (50.1%)<br>GIG (25%) | EDF (50%)<br>CPP <sup>2</sup> (24.5%) | EDF (35%)<br>wpd (30%)<br>CPP <sup>2</sup> (17.1%) |  |
| Merchant capacity <sup>1</sup> | None                        | Minimal                   | None                                  | None                                               |  |
| ENB ownership                  | 25.4%                       | 24.9%                     | 25.5%                                 | 17.9%                                              |  |
| Equity IRR (after tax)         | Low to mid-teens            | Low to mid-teens          | Low to mid-teens                      | Low to mid-teens                                   |  |