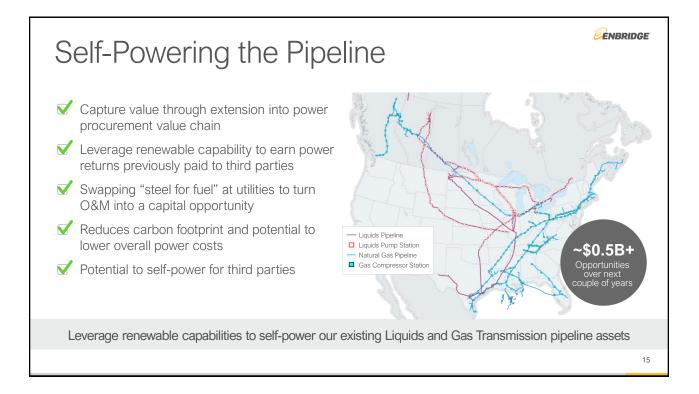

|  |
| Partnerships                   | EnBW (50.1%)<br>CPP (24.5%) | E.ON (50.1%)<br>GIG (25%) | EDF (50%)<br>CPP <sup>2</sup> (24.5%) | EDF (35%)<br>wpd (30%)<br>CPP <sup>2</sup> (17.1%) |  |
| Merchant capacity <sup>1</sup> | None                        | Minimal                   | None                                  | None                                               |  |
| ENB ownership                  | 25.4%                       | 24.9%                     | 25.5%                                 | 17.9%                                              |  |
| Equity IRR (after tax)         | Low to mid-teens            | Low to mid-teens          | Low to mid-teens                      | Low to mid-teens                                   |  |