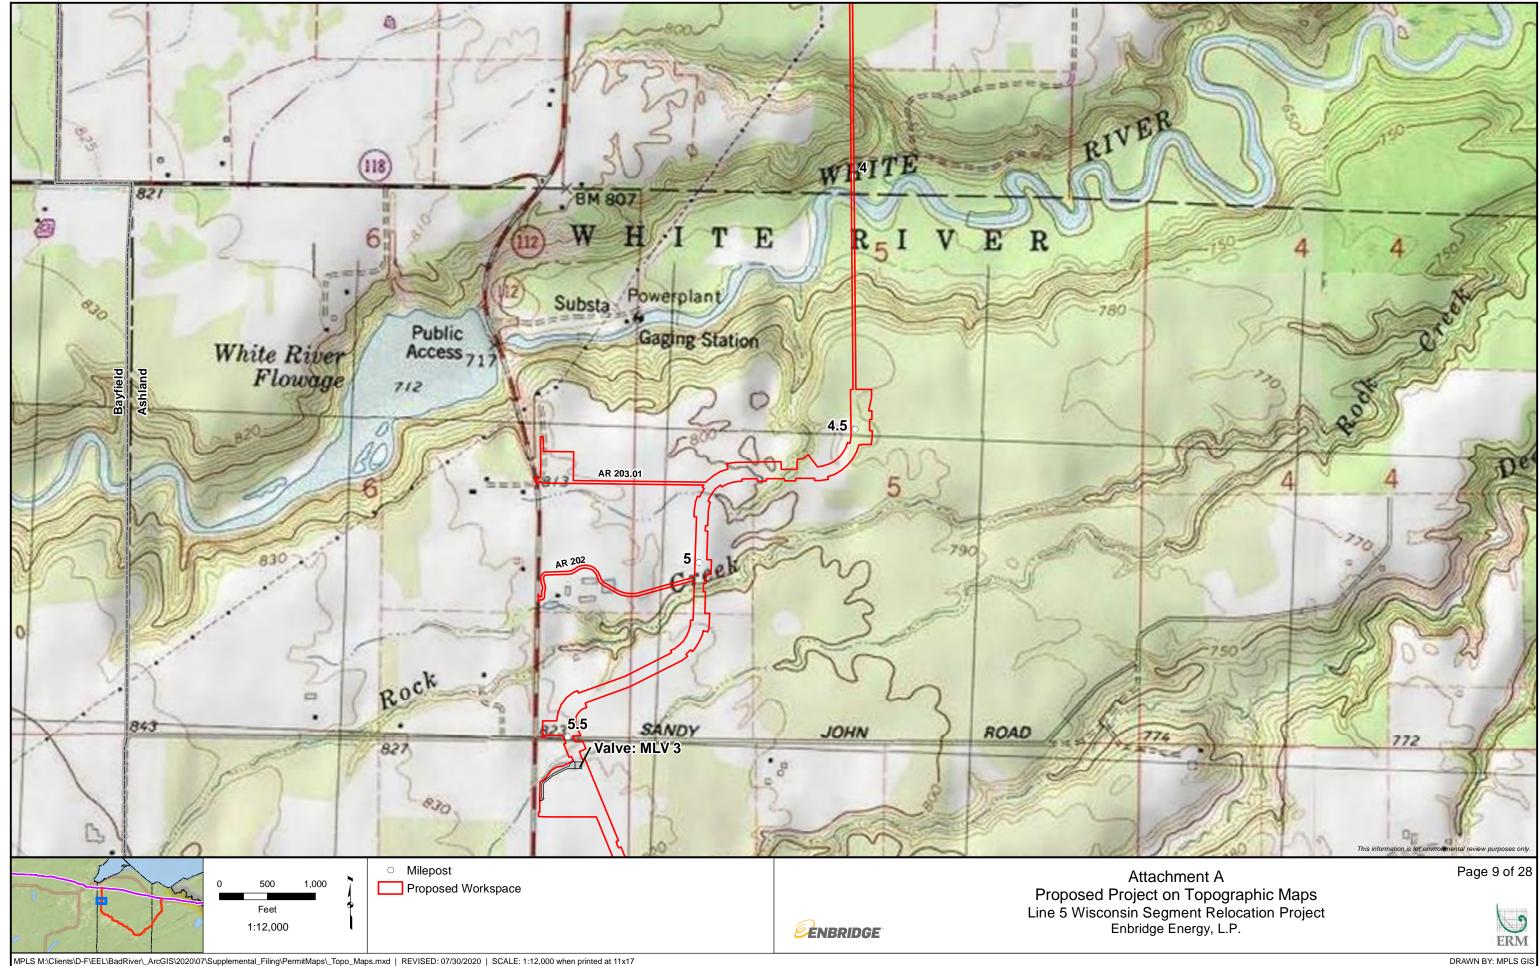

## Attachment A

**Topographic Maps** 

| PLS M:\Clients\D-F\EEL\BadRiver\_ArcGIS\2020\07\Supplemental_Filing\PermitMaps\_Topo_Maps.mxd   REVISED: 07/30/2020   SCALE: 1:12,000 when printed at 11x |
|-----------------------------------------------------------------------------------------------------------------------------------------------------------|
|-----------------------------------------------------------------------------------------------------------------------------------------------------------|