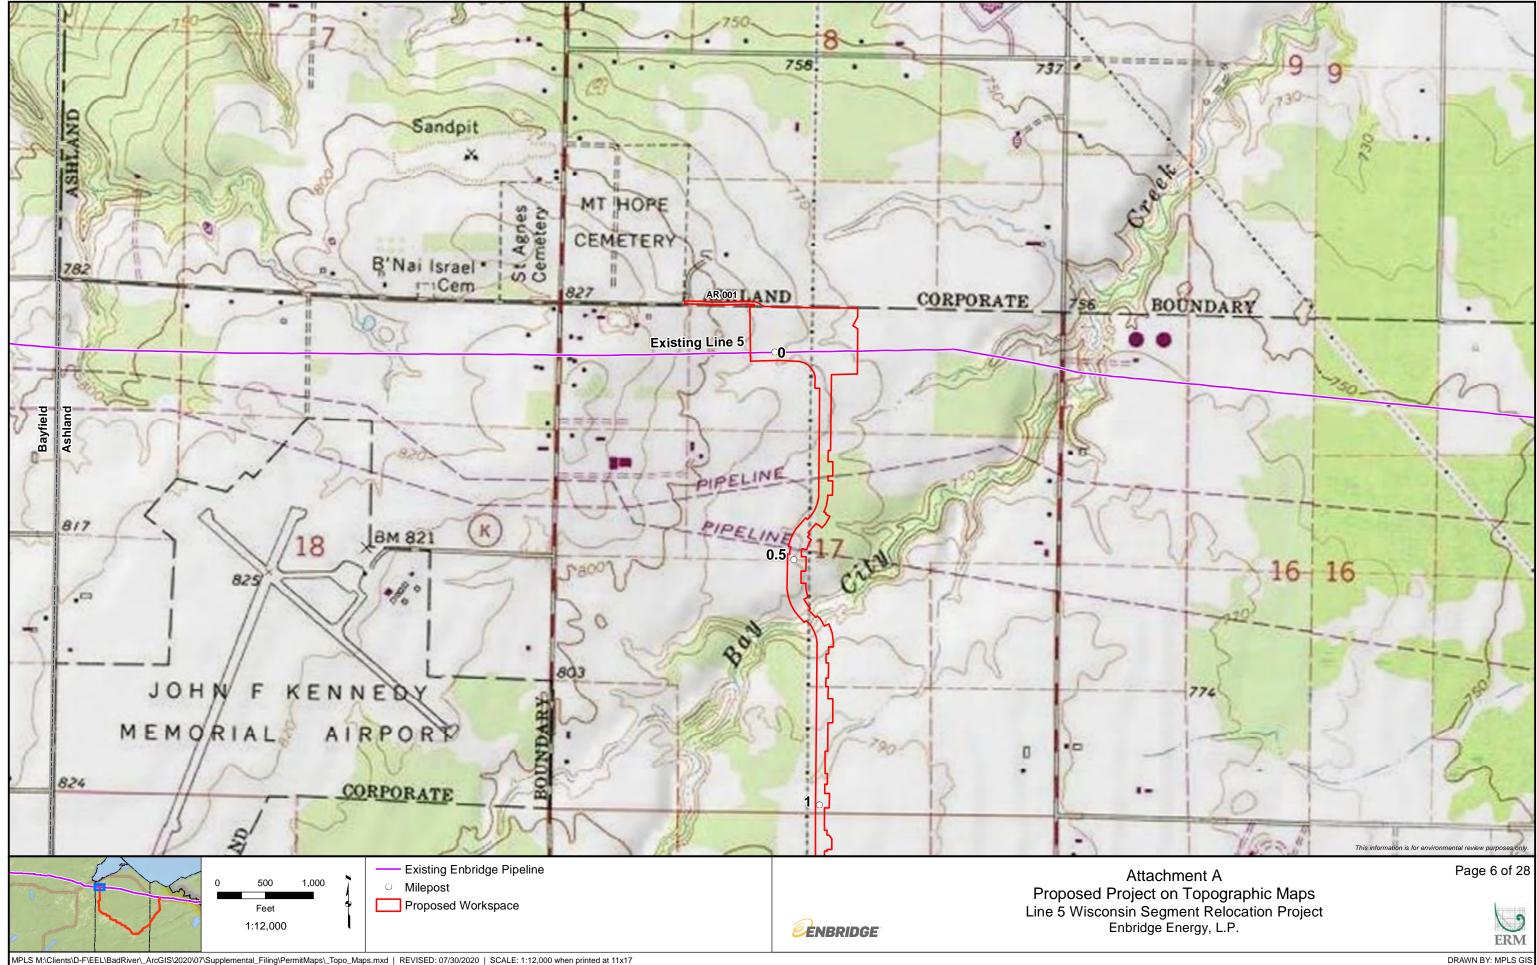

## Attachment A

**Topographic Maps** 

| PLS M:\Clients\D-F\EEL\BadRiver\_ArcGIS\2020\07\Supplemental_Filing\PermitMaps\_Topo_Maps.mxd   REVISED: 07/30/2020   SCALE: 1:12,000 when printed at 11x |
|-----------------------------------------------------------------------------------------------------------------------------------------------------------|
|-----------------------------------------------------------------------------------------------------------------------------------------------------------|