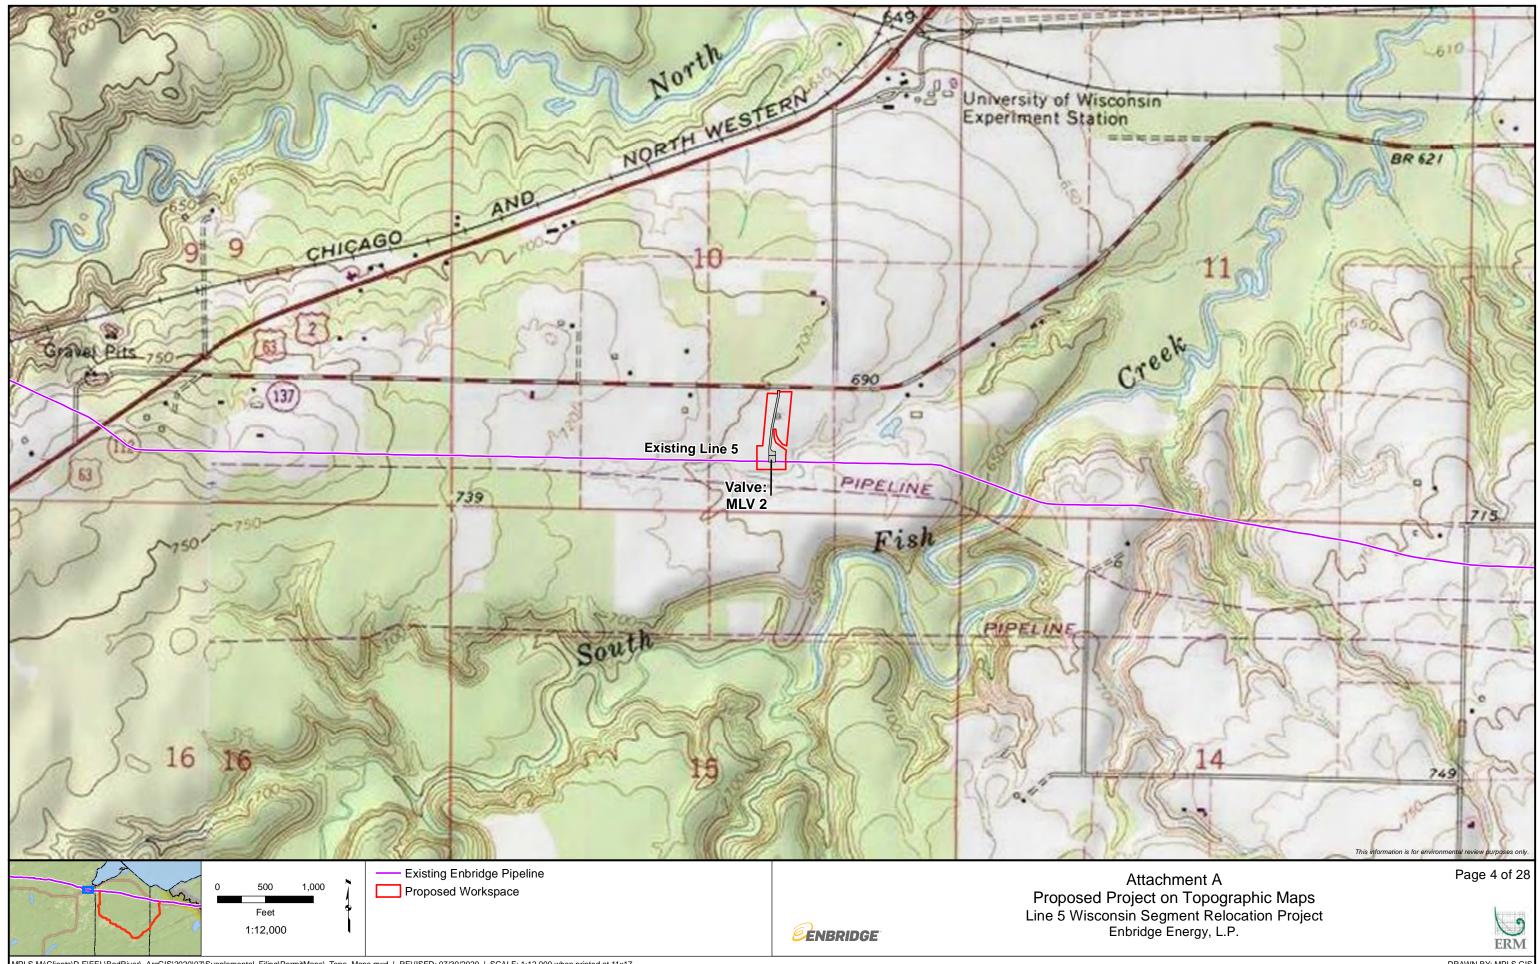

## Attachment A

**Topographic Maps** 

| PLS M:\Clients\D-F\EEL\BadRiver\_ArcGIS\2020\07\Supplemental_Filing\PermitMaps\_Topo_Maps.mxd   REVISED: 07/30/2020   SCALE: 1:12,000 when printed at 11x |
|-----------------------------------------------------------------------------------------------------------------------------------------------------------|
|-----------------------------------------------------------------------------------------------------------------------------------------------------------|