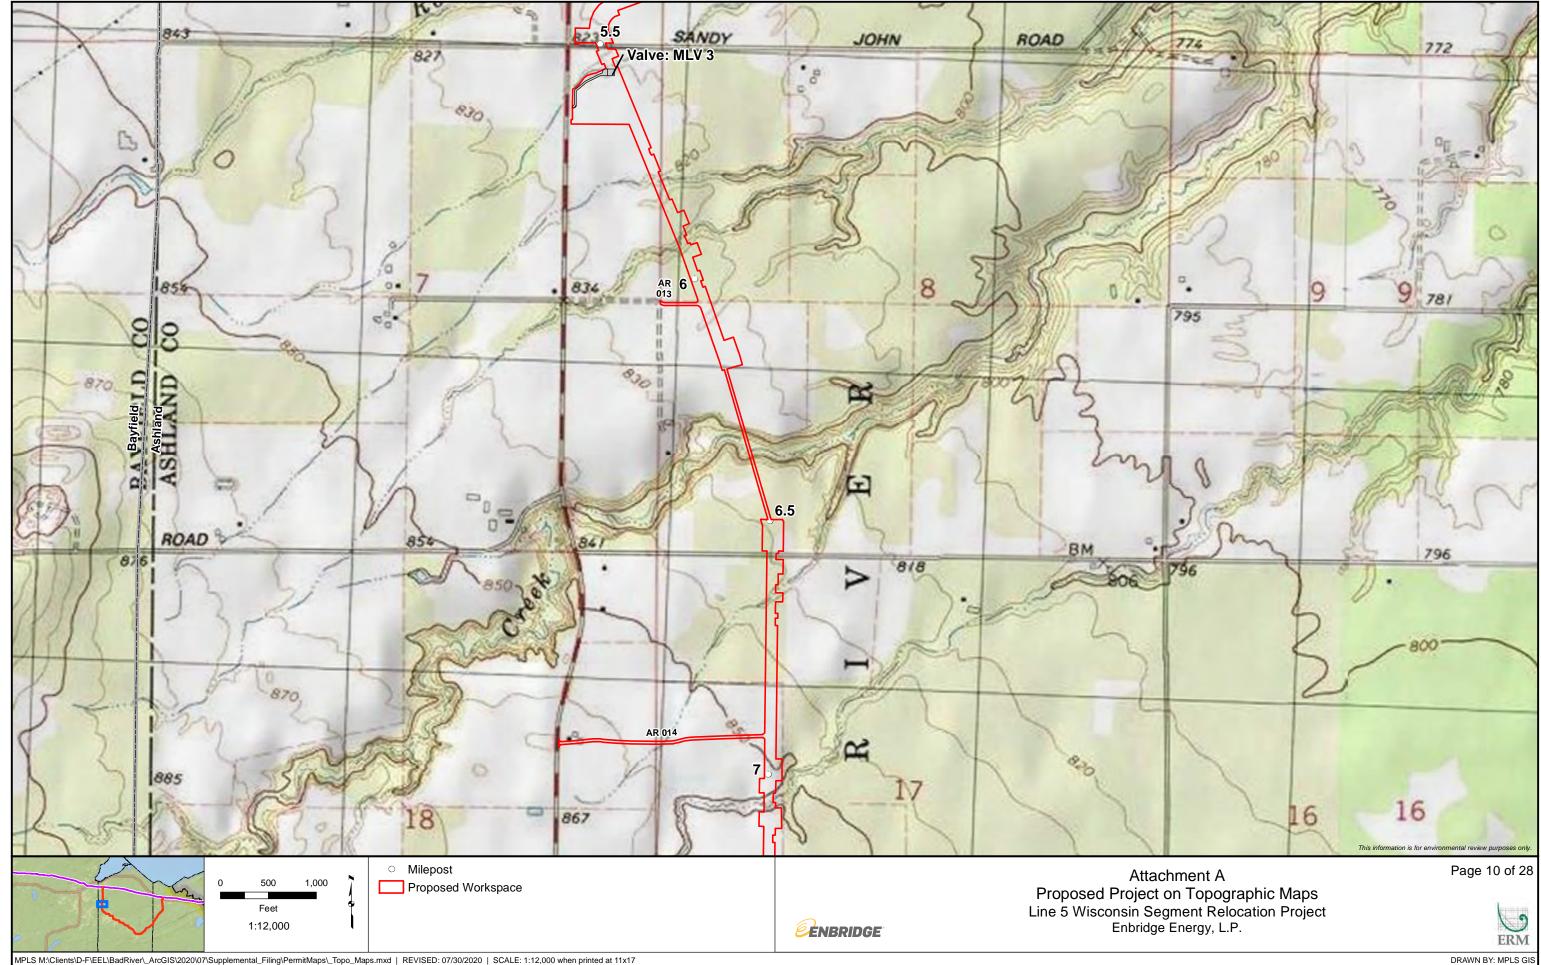

## Attachment A

**Topographic Maps** 

| PLS M:\Clients\D-F\EEL\BadRiver\_ArcGIS\2020\07\Supplemental_Filing\PermitMaps\_Topo_Maps.mxd   REVISED: 07/30/2020   SCALE: 1:12,000 when printed at 11x |
|-----------------------------------------------------------------------------------------------------------------------------------------------------------|
|-----------------------------------------------------------------------------------------------------------------------------------------------------------|