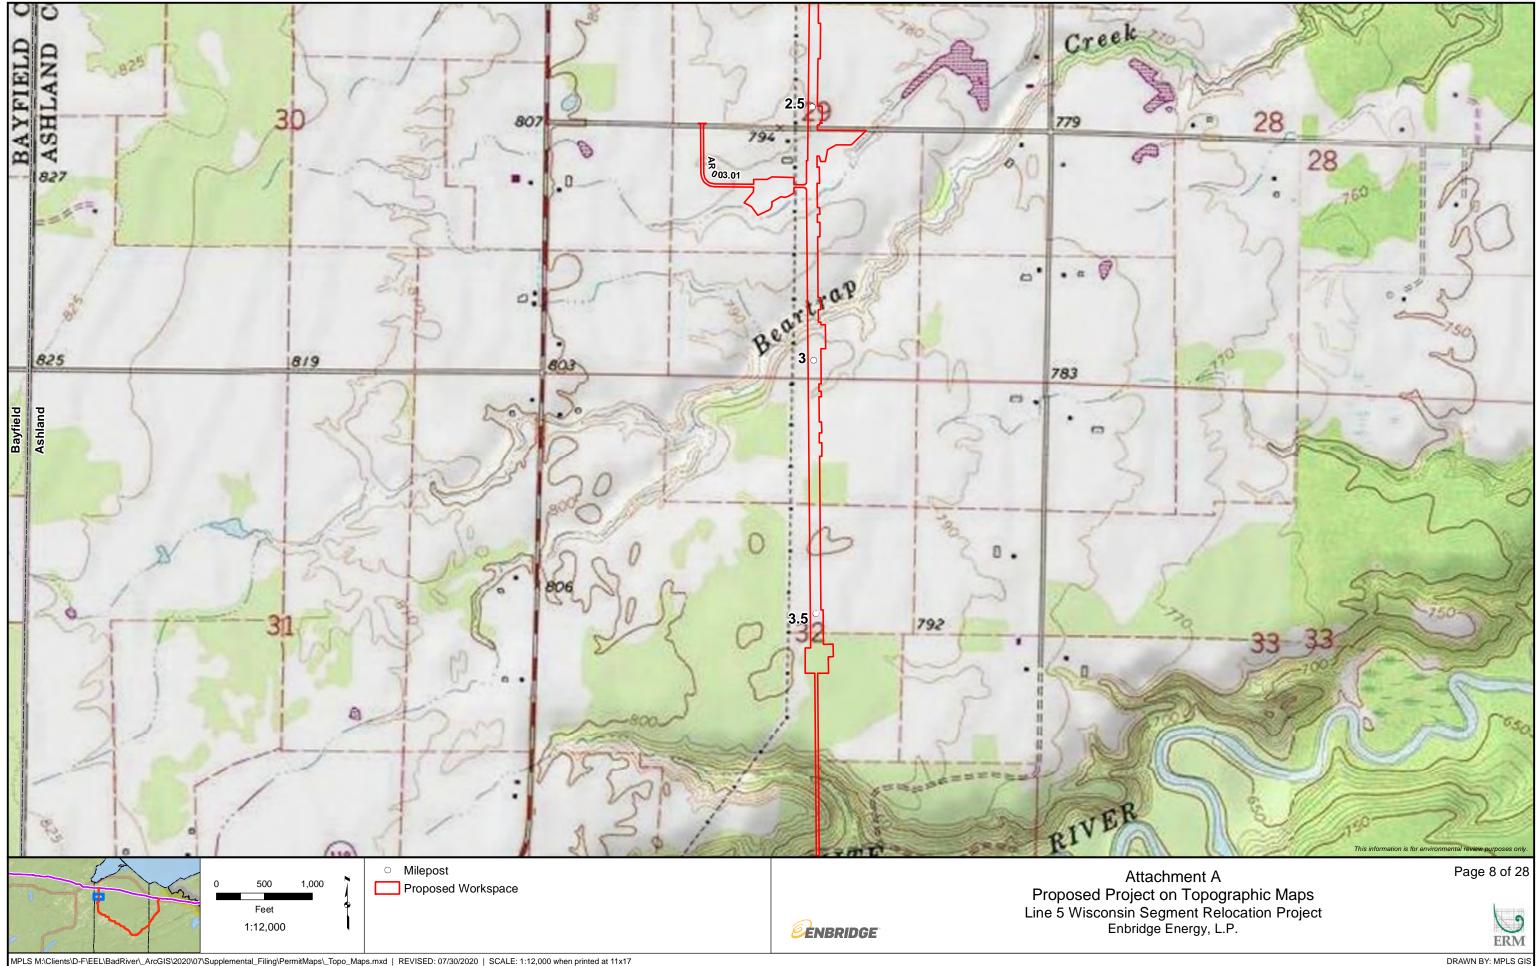

## Attachment A

**Topographic Maps** 

| PLS M:\Clients\D-F\EEL\BadRiver\_ArcGIS\2020\07\Supplemental_Filing\PermitMaps\_Topo_Maps.mxd   REVISED: 07/30/2020   SCALE: 1:12,000 when printed at 11x |
|-----------------------------------------------------------------------------------------------------------------------------------------------------------|
|-----------------------------------------------------------------------------------------------------------------------------------------------------------|