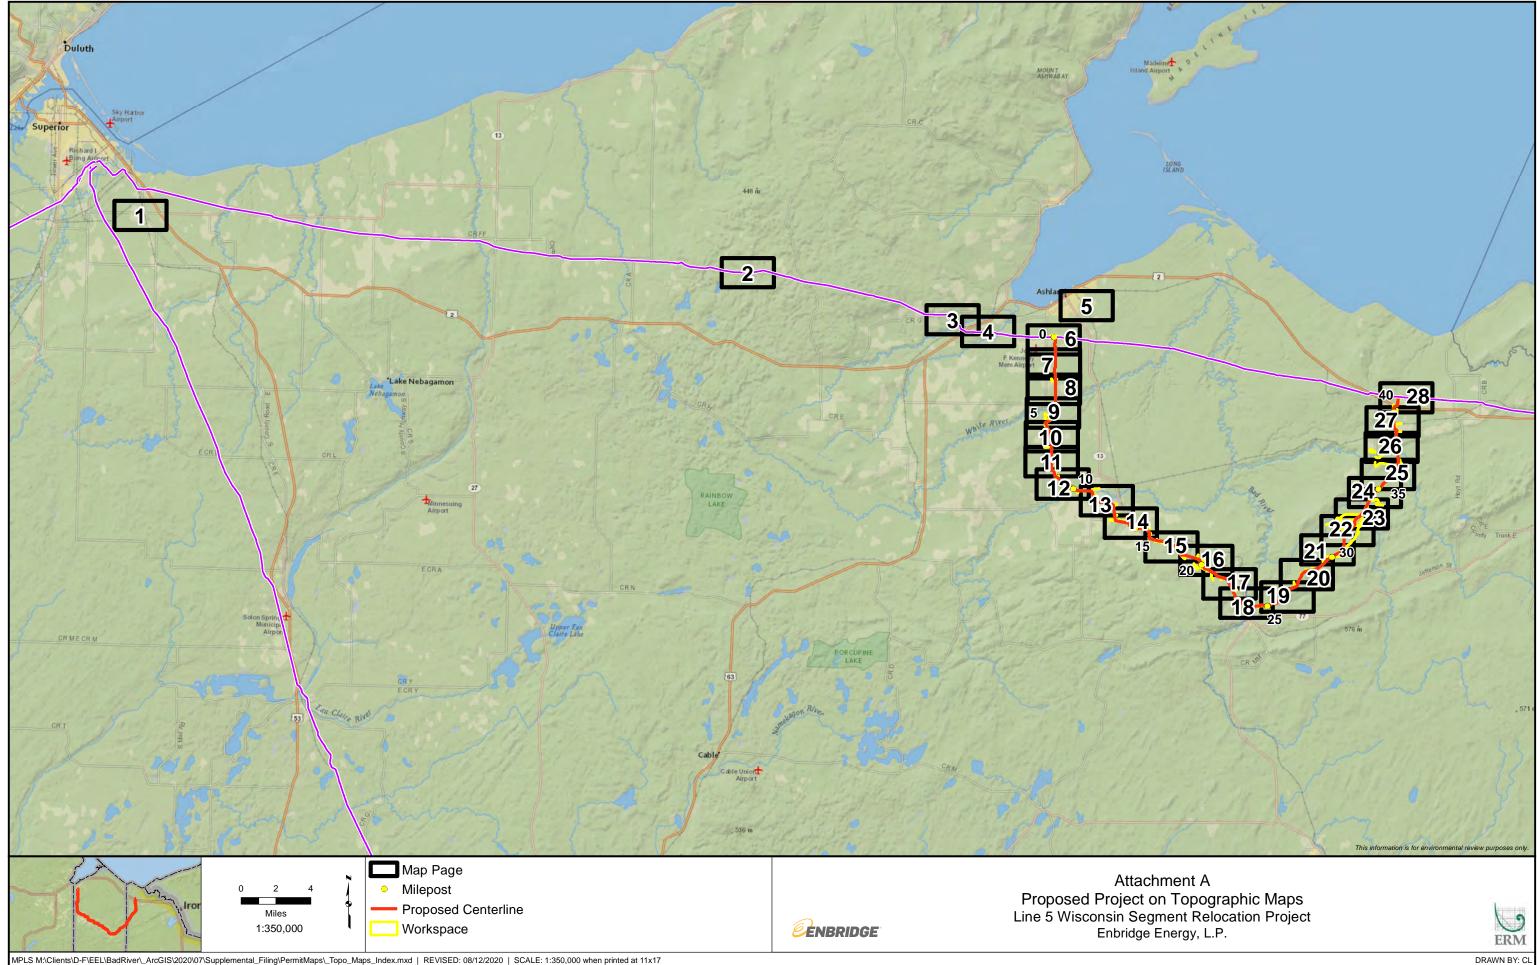

## Attachment A

**Topographic Maps** 

| PLS M:\Clients\D-F\EEL\BadRiver\_ArcGIS\2020\07\Supplemental_Filing\PermitMaps\_Topo_Maps.mxd   REVISED: 07/30/2020   SCALE: 1:12,000 when printed at 11x |
|-----------------------------------------------------------------------------------------------------------------------------------------------------------|
|-----------------------------------------------------------------------------------------------------------------------------------------------------------|