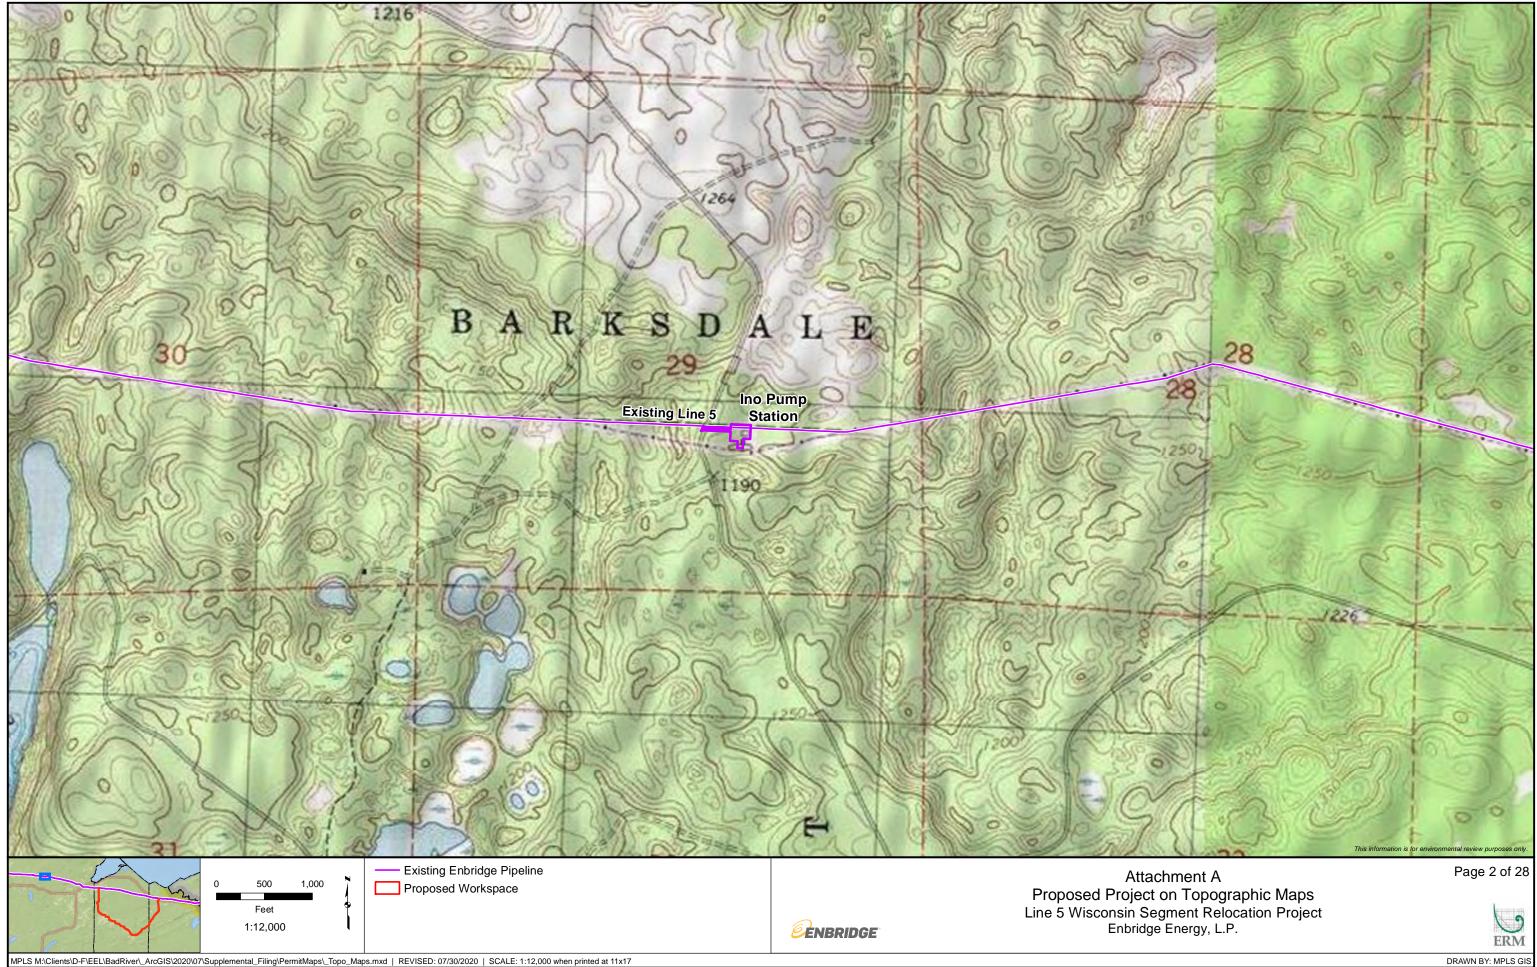

## Attachment A

**Topographic Maps** 

| PLS M:\Clients\D-F\EEL\BadRiver\_ArcGIS\2020\07\Supplemental_Filing\PermitMaps\_Topo_Maps.mxd   REVISED: 07/30/2020   SCALE: 1:12,000 when printed at 11x |
|-----------------------------------------------------------------------------------------------------------------------------------------------------------|
|-----------------------------------------------------------------------------------------------------------------------------------------------------------|