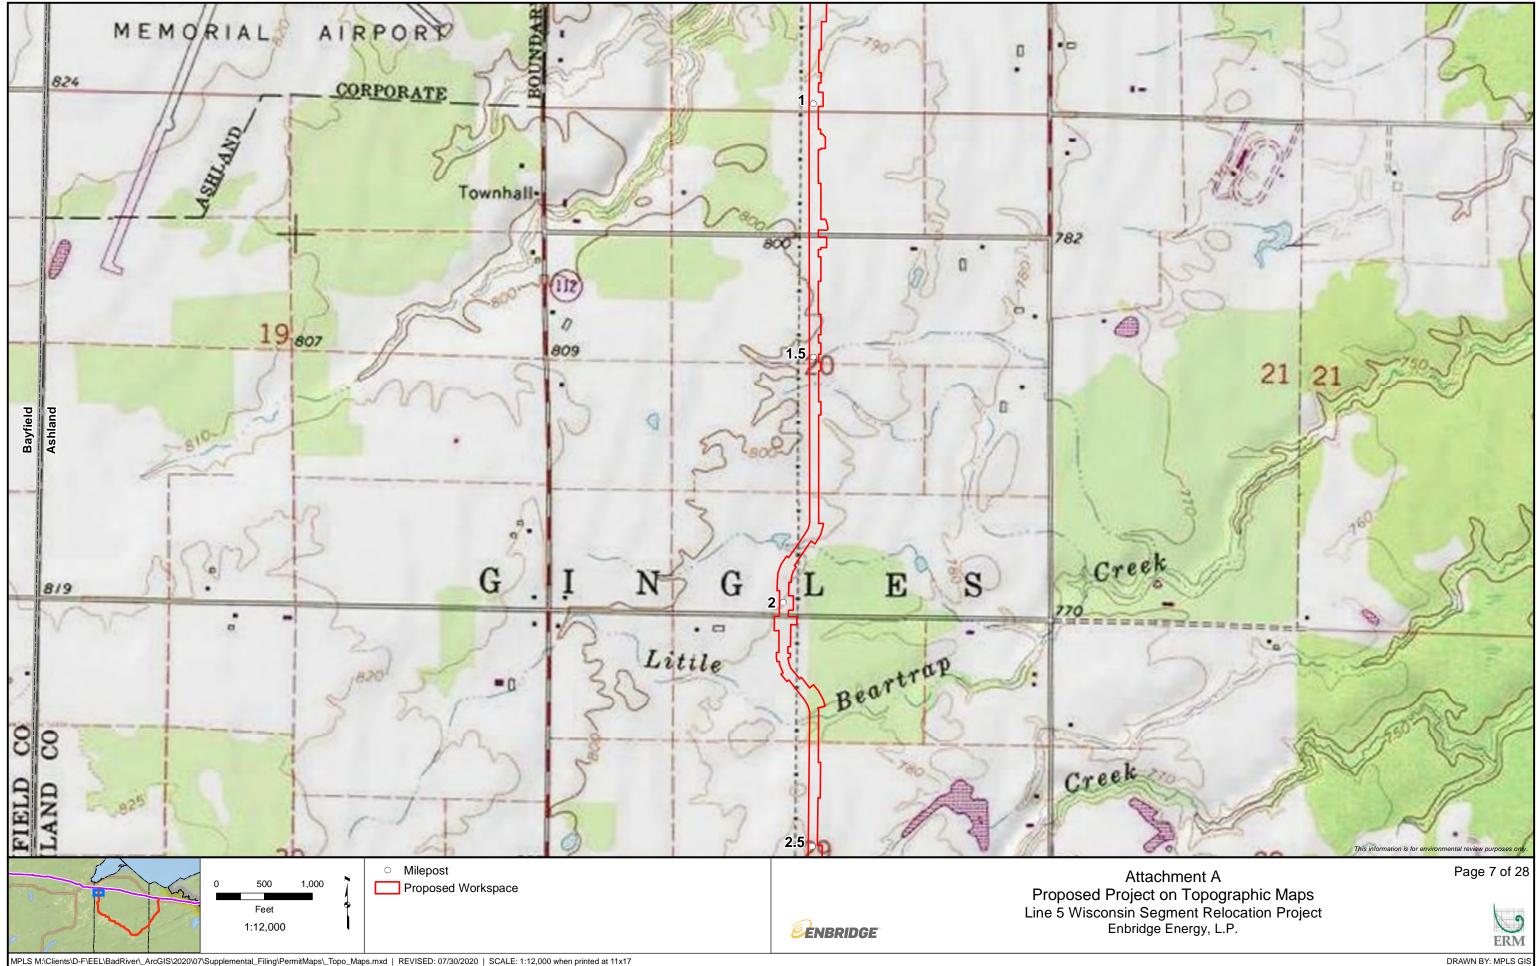

## Attachment A

**Topographic Maps** 

| PLS M:\Clients\D-F\EEL\BadRiver\_ArcGIS\2020\07\Supplemental_Filing\PermitMaps\_Topo_Maps.mxd   REVISED: 07/30/2020   SCALE: 1:12,000 when printed at 11x |
|-----------------------------------------------------------------------------------------------------------------------------------------------------------|
|-----------------------------------------------------------------------------------------------------------------------------------------------------------|