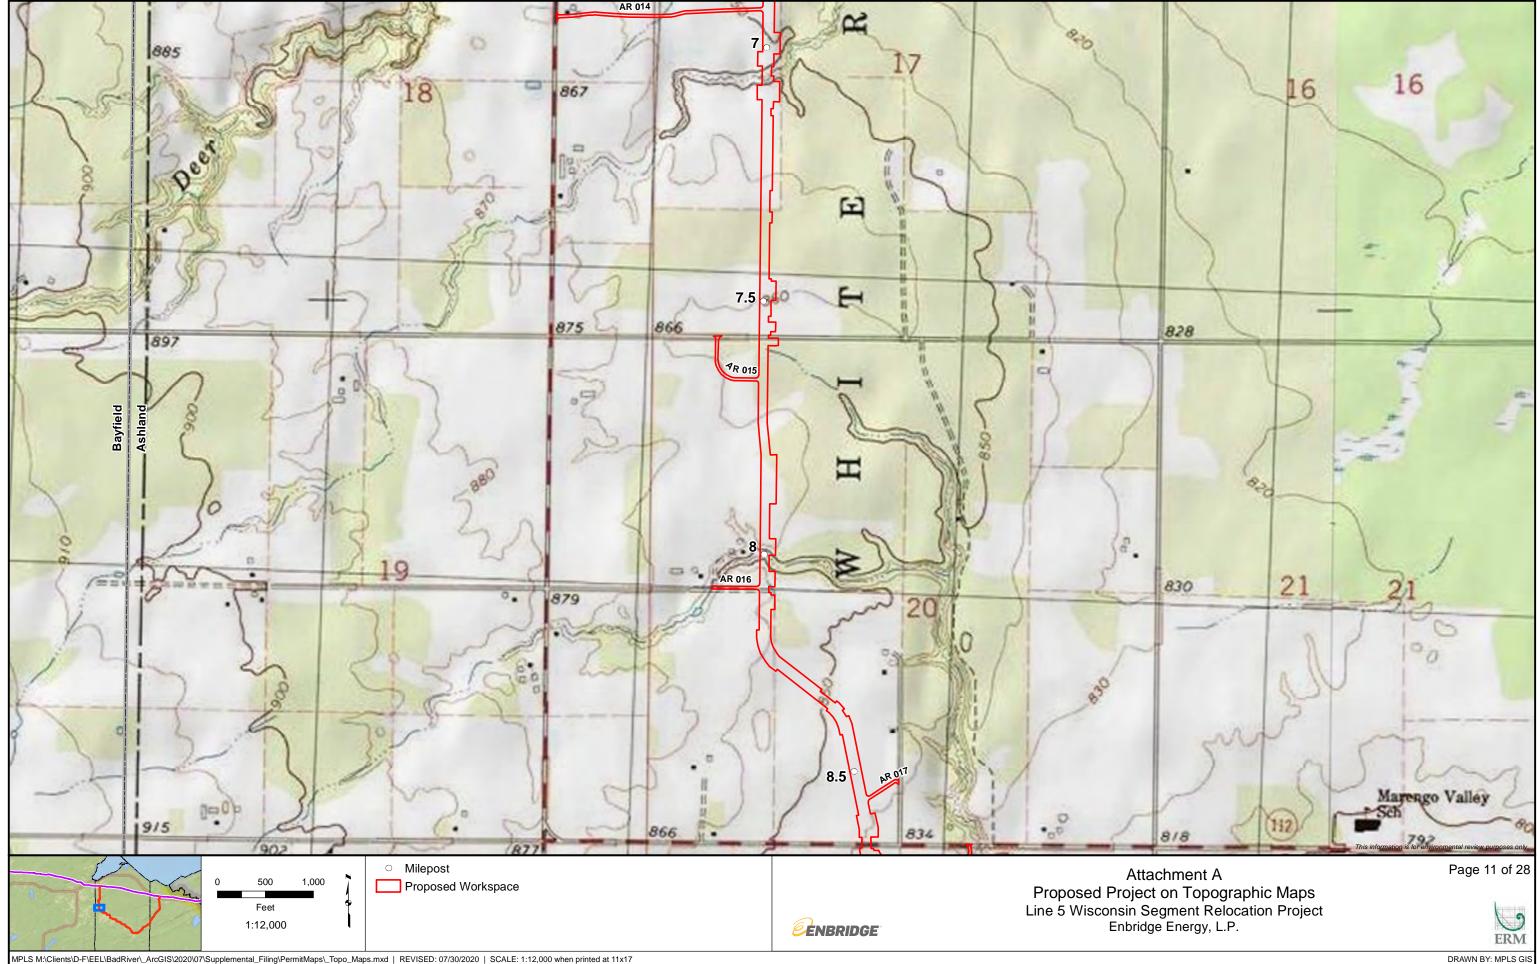

## Attachment A

**Topographic Maps** 

| PLS M:\Clients\D-F\EEL\BadRiver\_ArcGIS\2020\07\Supplemental_Filing\PermitMaps\_Topo_Maps.mxd   REVISED: 07/30/2020   SCALE: 1:12,000 when printed at 11x |
|-----------------------------------------------------------------------------------------------------------------------------------------------------------|
|-----------------------------------------------------------------------------------------------------------------------------------------------------------|