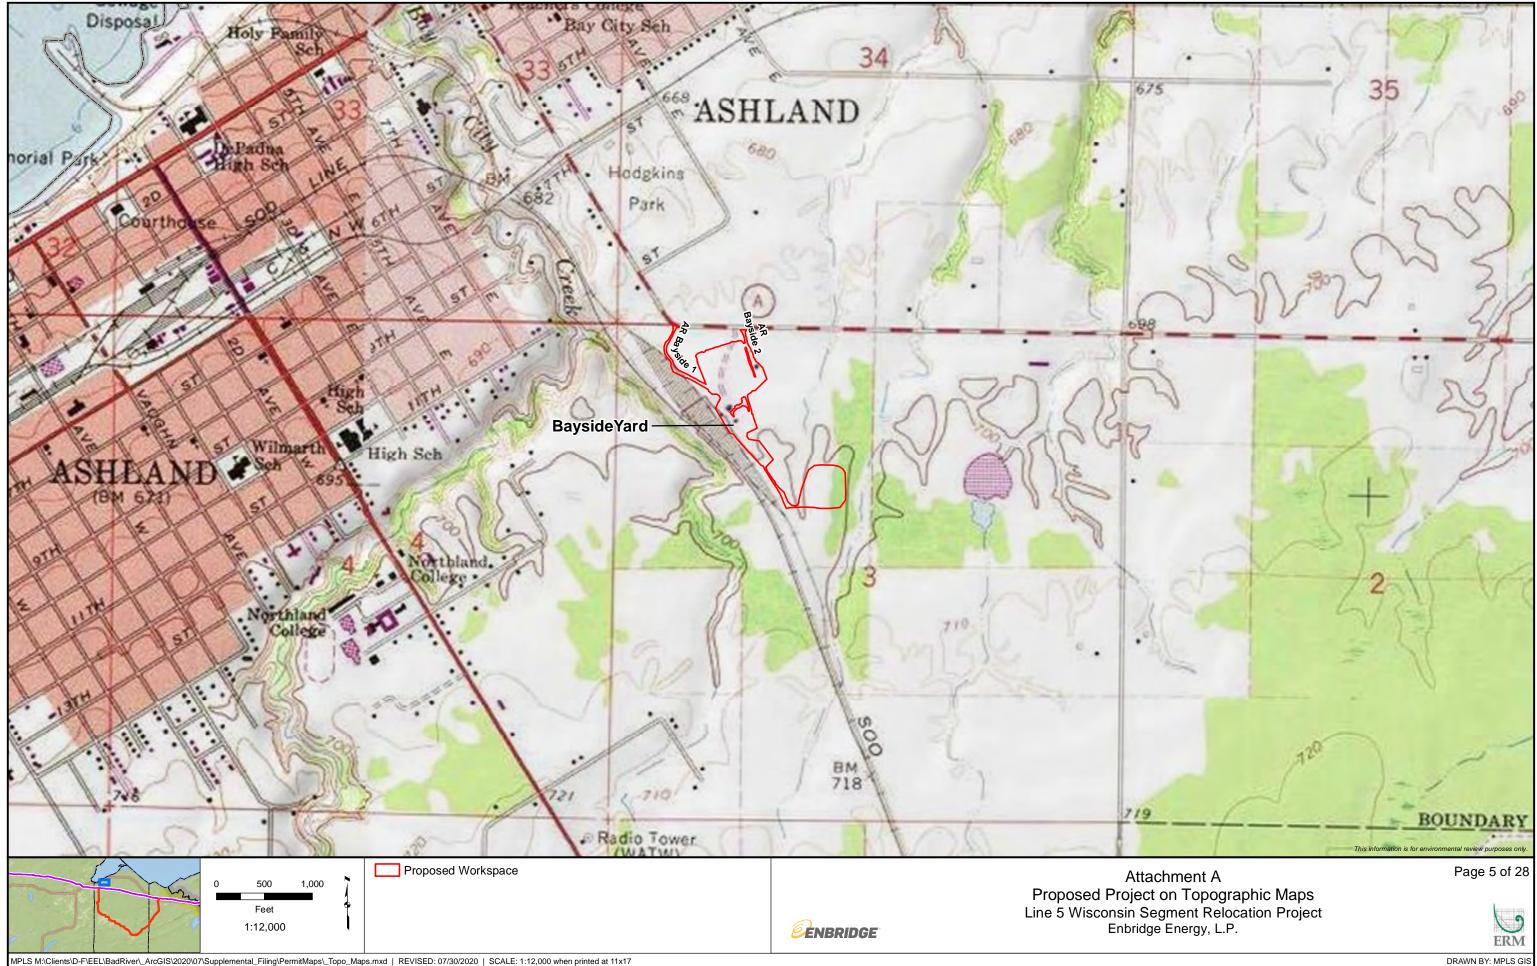

## Attachment A

**Topographic Maps** 

| PLS M:\Clients\D-F\EEL\BadRiver\_ArcGIS\2020\07\Supplemental_Filing\PermitMaps\_Topo_Maps.mxd   REVISED: 07/30/2020   SCALE: 1:12,000 when printed at 11x |
|-----------------------------------------------------------------------------------------------------------------------------------------------------------|
|-----------------------------------------------------------------------------------------------------------------------------------------------------------|