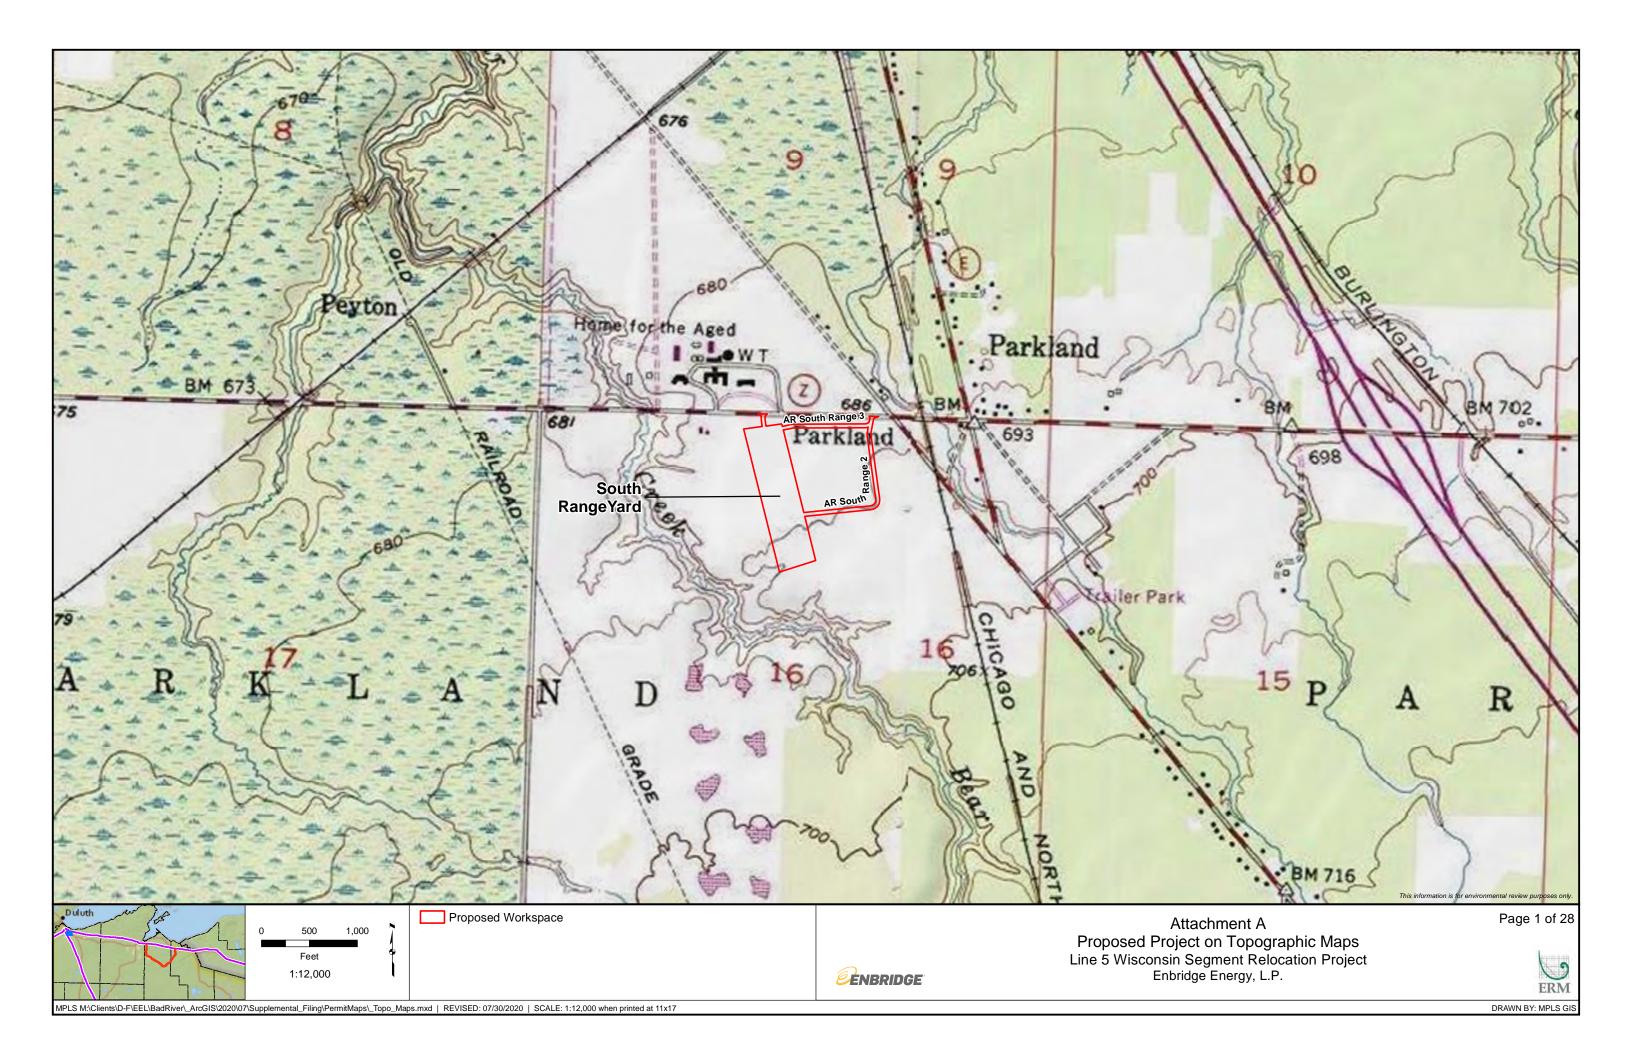

## Attachment A

**Topographic Maps** 

| PLS M:\Clients\D-F\EEL\BadRiver\_ArcGIS\2020\07\Supplemental_Filing\PermitMaps\_Topo_Maps.mxd   REVISED: 07/30/2020   SCALE: 1:12,000 when printed at 11x |
|-----------------------------------------------------------------------------------------------------------------------------------------------------------|
|-----------------------------------------------------------------------------------------------------------------------------------------------------------|