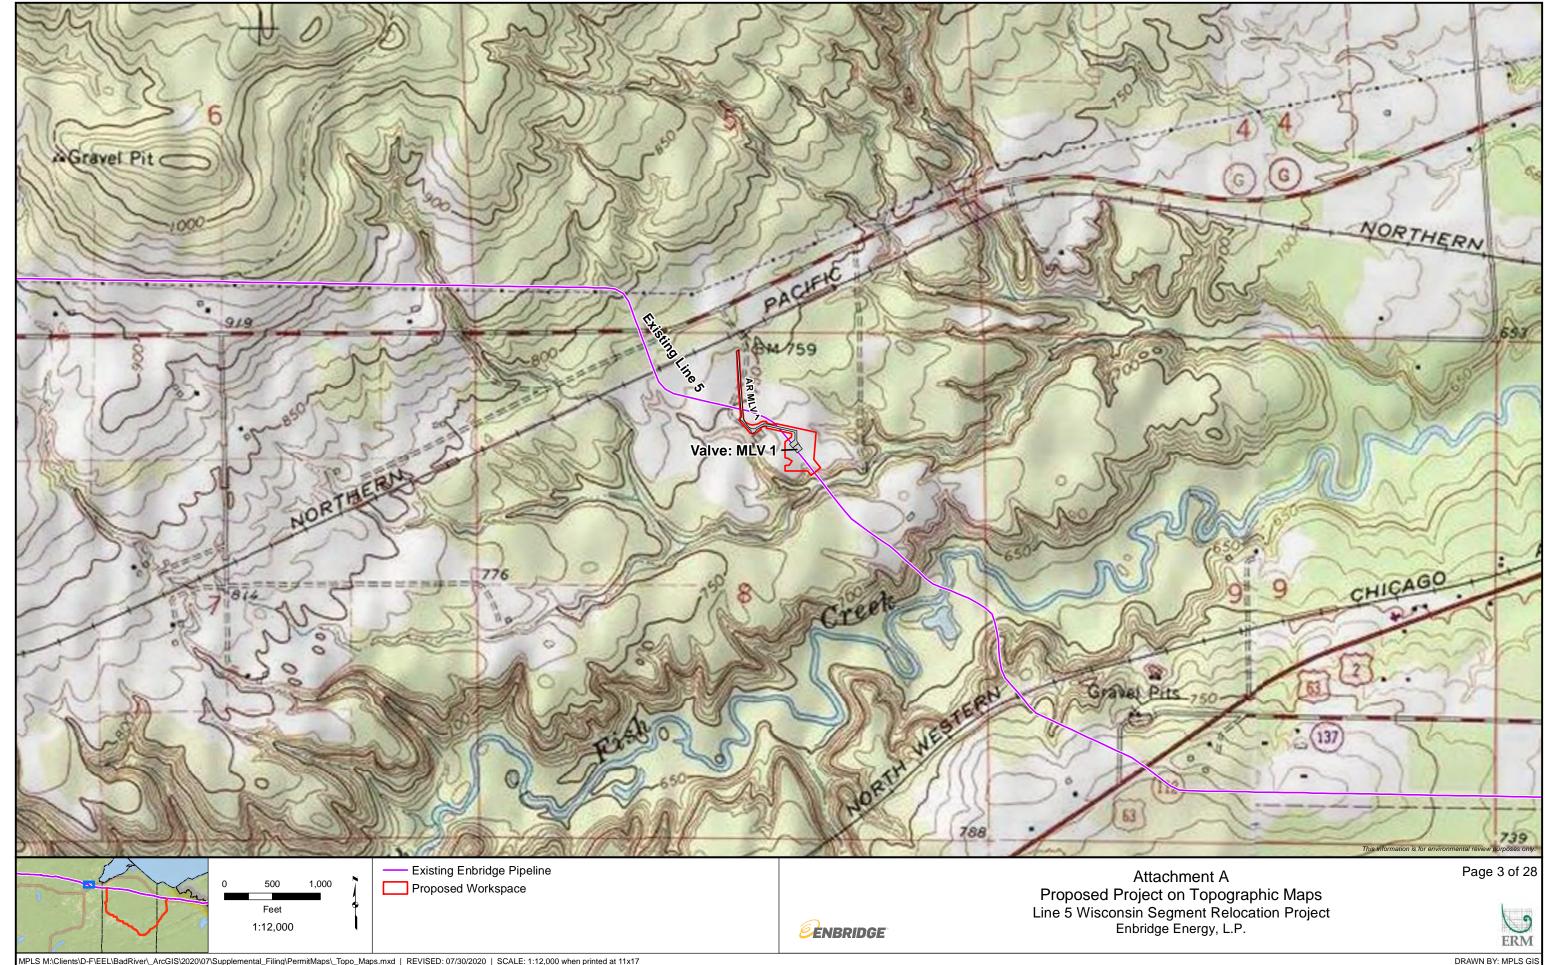

## Attachment A

**Topographic Maps** 

| PLS M:\Clients\D-F\EEL\BadRiver\_ArcGIS\2020\07\Supplemental_Filing\PermitMaps\_Topo_Maps.mxd   REVISED: 07/30/2020   SCALE: 1:12,000 when printed at 11x |
|-----------------------------------------------------------------------------------------------------------------------------------------------------------|
|-----------------------------------------------------------------------------------------------------------------------------------------------------------|